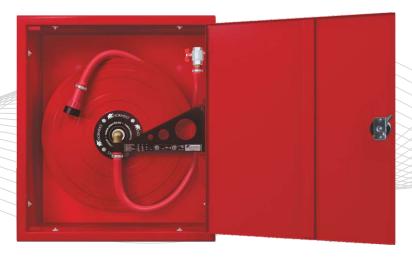

### **G**1

NORMEKS® model G1 is suitable for recessed mounting. The reel is secured on a 180° hanged support and mounted on the right hand side of the cabinet.

#### Model G1 has the following characteristics

- Water supply is through the center of the reel.
- Hose reel is 70 micron RAL 3001 red electrostatically powder painted.
- Fire hose cabinet is RAL 9002 grey white or RAL 3001 red, 70 micron RAL 3001 red electrostatically powder painted.
- NORMEKS jet / spray / shut-off nozzle is manufactured in accordance with pr.EN671-1.
- Semi-rigid rubber hose ismanufactured in accordance with pr.EN694 Standard.
- NORMEKS special supply hose.
- 1" ball valve.
- 3 positioned stainless brass reel core with sealing.
- Adjustable frame and double bended cabinet door made of 1.5 mmDKP steel.
- Cabinet door is hinged at the right hand side (Left hand side available upon request.)

- Cabinet can be turned 180°.
- Cabinet inside box is made of 1.2 mm DKP Steel.
- Two of 75 mm knockouts for pipework connection is included.
- NORMEKS door lock is made of double-colored ABS or circular chrome.
- Adjustable frame allows the cabinet to be mounted before completion of civil works and frame.
- Can be fixed after the details such as rendering and painting are over.
- Sign in compliance with the 92/58/EEC is located on the cabinet door.
- Reel can swing through 180°, which allows pulling the reel in any direction.
- User and installation manual.