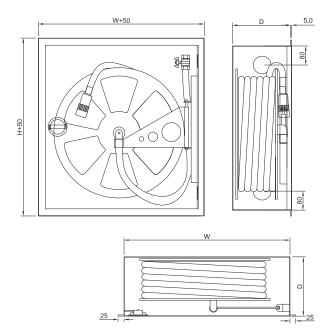

### **G**1

NORMEKS® model G1 is suitable for recessed mounting. The reel is secured on a 180° hanged support and mounted on the right hand side of the cabinet.

#### Model G1 has the following characteristics

- Water supply is through the center of the reel.
- Hose reel is 70 micron RAL 3001 red electrostatically powder painted.
- Fire hose cabinet is RAL 9002 grey white or RAL 3001 red, 70 micron RAL 3001 red electrostatically powder painted.
- NORMEKS jet / spray / shut-off nozzle is manufactured in accordance with pr.EN671-1.
- Semi-rigid rubber hose ismanufactured in accordance with pr.EN694 Standard.
- NORMEKS special supply hose.
- 1" ball valve.
- 3 positioned stainless brass reel core with sealing.
- Adjustable frame and double bended cabinet door made of 1.5 mmDKP steel.
- Cabinet door is hinged at the right hand side (Left hand side available upon request.)

- Cabinet can be turned 180°.
- Cabinet inside box is made of 1.2 mm DKP Steel.
- Two of 75 mm knockouts for pipework connection is included.
- NORMEKS door lock is made of double-colored ABS or circular chrome.
- Adjustable frame allows the cabinet to be mounted before completion of civil works and frame.
- Can be fixed after the details such as rendering and painting are over.
- Sign in compliance with the 92/58/EEC is located on the cabinet door.
- Reel can swing through 180°, which allows pulling the reel in any direction.
- User and installation manual.

| Model | Hose          |            | Dimension   | Order No |
|-------|---------------|------------|-------------|----------|
|       | Diameter (mm) | Lenght (m) | WxHxD       | Order NO |
| G1    | 25            | 20         | 650x700x245 | G1-20    |
| G1    | 25            | 20         | 650x700x195 | G1-20-20 |
| G1    | 25            | 30         | 650x700x245 | G1-30    |