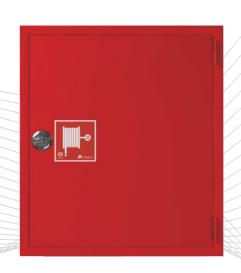

#### Model G1 has the following characteristics

- Water supply is through the center of the reel.
- Hose reel is 70 micron RAL 3001 red electrostatically powder painted.
- Fire hose cabinet is RAL 9002 grey white or RAL 3001 red, 70 micron RAL 3001 red electrostatically powder painted.
- NORMEKS jet / spray / shut-off nozzle is manufactured in accordance with pr.EN671-1.
- Semi-rigid rubber hose ismanufactured in accordance with pr.EN694 Standard.
- NORMEKS special supply hose.
- 1" ball valve.
- 3 positioned stainless brass reel core with sealing.
- Adjustable frame and double bended cabinet door made of 1.5 mmDKP steel.
- Cabinet door is hinged at the right hand side (Left hand side available upon request.)

- Cabinet can be turned 180°.
- Cabinet inside box is made of 1.2 mm DKP Steel.
- Two of 75 mm knockouts for pipework connection is included.
- NORMEKS door lock is made of double-colored ABS or circular chrome.
- Adjustable frame allows the cabinet to be mounted before completion of civil works and frame.
- Can be fixed after the details such as rendering and painting are over.
- Sign in compliance with the 92/58/EEC is located on the cabinet door.
- Reel can swing through 180°, which allows pulling the reel in any direction.
- User and installation manual.