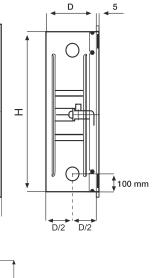

| Model | Hose          |            | Dimension   | Order No    |
|-------|---------------|------------|-------------|-------------|
|       | Diameter (mm) | Lenght (m) | WxHxD       | Order No    |
| G2-İV | 25            | 20         | 700x800x245 | G2-İV-20    |
| G2-İV | 25            | 20         | 700x800x195 | G2-İV-20-20 |
| G2-İV | 25            | 30         | 700x800x245 | G2-İV-30    |