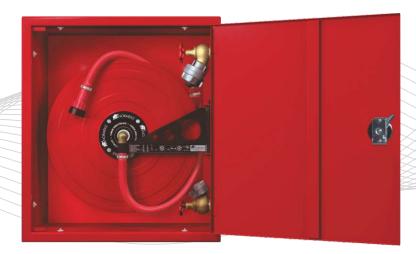

## Recessed Fire Hose Cabinet

NORMEKS<sup>®</sup> model G2-IV is suitable for recessed mounting. It has an additional 2" ball valve. The reel is secured on a 180° hanged support and mounted on the right hand side of the cabinet. This model's valve-hose connection is based on DIN 14461 standard.

## Model G2-İV has the following characteristics

- Water supply is through the center of the reel.
- Hose reel is 70 micron RAL 3001 red electrostatically powder painted.
- Fire hose cabinet is RAL 9002 grey white or RAL 3001 red, 70 micron RAL 3001 red electrostatically powder painted.
- NORMEKS jet / spray / shut-off nozzle is manufactured in accordance with pr.EN671-1.
- Semi-rigid rubber hose ismanufactured in accordance with pr.EN694 Standard.
- 2" ball valve and special valve mounting adaptor.(reduction with 2"-1" storz coupling )
- 3 positioned stainless brass reel core with sealing.
- 2 "fire valve, pipe fittings (Storz), and with the cap.
- Adjustable frame and double bended cabinet door made of 1.5 mmDKP steel.

- Cabinet door is hinged at the right hand side (Left hand side available upon request.)
- Cabinet inside box is made of 1.2 mm DKP Steel.
- Two of 75 mm knockouts for pipework connection is included.
- NORMEKS door lock is made of double-colored ABS or circular chrome.
- Adjustable frame allows the cabinet to be mounted before completion of civil works and frame.
- Can be fixed after the details such as rendering and painting are over.
- Sign in compliance with the 92/58/EEC is located on the cabinet door.
- Reel can swing through 180°, which allows pulling the reel in any direction.
- User and installation manual.