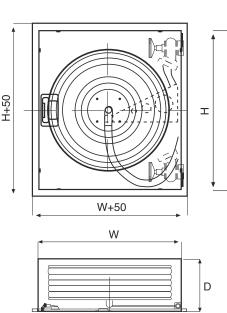

| Model | Hose          |            | Dimension   | Order No    |
|-------|---------------|------------|-------------|-------------|
|       | Diameter (mm) | Lenght (m) | WxHxD       | Order No    |
| G2-İV | 25            | 20         | 700x800x245 | G2-İV-20    |
| G2-İV | 25            | 20         | 700x800x195 | G2-İV-20-20 |
| G2-İV | 25            | 30         | 700x800x245 | G2-İV-30    |