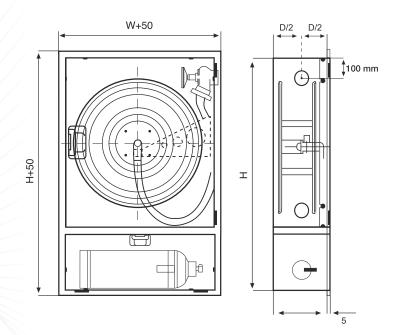

# G22-YT

NORMEKS® model G22-YT is suitable for recessed mounting and it has a horizontal compartment for portable fire extinguishers. The reel is secured on a 180° hanged support and mounted on the right hand side of the cabinet. This model's valve-hose connection is based on DIN 14461 standard.

#### Model G22-YT has the following characteristics

- Water supply is through the center of the reel.
- Hose reel is 70 micron RAL 3001 red electrostatically powder painted.
- Fire hose cabinet is RAL 9002 grey white or RAL 3001 red, 70 micron RAL 3001 red electrostatically powder painted.
- NORMEKS jet / spray / shut-off nozzle is manufactured in accordance with pr.EN671-1.
- Semi-rigid rubber hose ismanufactured in accordance with pr.EN694 Standard.
- NORMEKS special supply hose.
- 2" ball valve and special valve mounting adaptor.(reduction with 2"-1" storz coupling)
- 3 positioned stainless brass reel core with sealing.
- Adjustable frame and double bended cabinet door made of 1.5 mmDKP steel.
- Cabinet door is hinged at the right hand side. (Left hand side available upon request.)

- Cabinet inside box is made of 1.2 mm DKP Steel.
- Two of 75 mm knockouts for pipework connection is included.
- NORMEKS door lock is made of double-colored ABS or circular chrome.
- Adjustable frame allows the cabinet to be mounted before completion of civil works and frame
- Can be fixed after the details such as rendering and painting are over.
- Sign in compliance with the 92/58/EEC is located on the cabinet door.
- Reel can swing through 180°, which allows pulling the reel in any direction.
- User and installation manual.

| Model  | Hose          |            | Dimension    | Order No     |
|--------|---------------|------------|--------------|--------------|
|        | Diameter (mm) | Lenght (m) | WxHxD        | Order NO     |
| G22-YT | 25            | 20         | 700x1000x245 | G22-YT-20    |
| G22-YT | 25            | 20         | 700x1000x195 | G22-YT-20-20 |
| G22-YT | 25            | 30         | 700x1000x245 | G22-YT-30    |