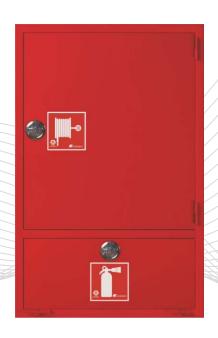

### Recessed Fire Hose Cabinet With Equipment Compartment

# G22-YT

NORMEKS® model G22-YT is suitable for recessed mounting and it has a horizontal compartment for portable fire extinguishers. The reel is secured on a 180° hanged support and mounted on the right hand side of the cabinet. This model's valve-hose connection is based on DIN 14461 standard.

#### Model G22-YT has the following characteristics

- Water supply is through the center of the reel.
- Hose reel is 70 micron RAL 3001 red electrostatically powder painted.
- Fire hose cabinet is RAL 9002 grey white or RAL 3001 red, 70 micron RAL 3001 red electrostatically powder painted.
- NORMEKS jet / spray / shut-off nozzle is manufactured in accordance with pr.EN671-1.
- Semi-rigid rubber hose ismanufactured in accordance with pr.EN694 Standard.
- NORMEKS special supply hose.
- 2" ball valve and special valve mounting adaptor.(reduction with 2"-1" storz coupling)
- 3 positioned stainless brass reel core with sealing.
- Adjustable frame and double bended cabinet door made of 1.5 mmDKP steel.
- Cabinet door is hinged at the right hand side. (Left hand side available upon request.)

- Cabinet inside box is made of 1.2 mm DKP Steel.
- Two of 75 mm knockouts for pipework connection is included.
- NORMEKS door lock is made of double-colored ABS or circular chrome.
- Adjustable frame allows the cabinet to be mounted before completion of civil works and frame
- Can be fixed after the details such as rendering and painting are over.
- Sign in compliance with the 92/58/EEC is located on the cabinet door.
- Reel can swing through 180°, which allows pulling the reel in any direction.
- User and installation manual.