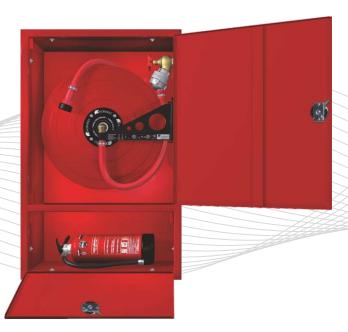

### Recessed Fire Hose Cabinet With Equipment Compartment

# G22-YT

NORMEKS® model G22-YT is suitable for recessed mounting and it has a horizontal compartment for portable fire extinguishers. The reel is secured on a 180° hanged support and mounted on the right hand side of the cabinet. This model's valve-hose connection is based on DIN 14461 standard.

#### Model G22-YT has the following characteristics

- Water supply is through the center of the reel.
- Hose reel is 70 micron RAL 3001 red electrostatically powder painted.
- Fire hose cabinet is RAL 9002 grey white or RAL 3001 red, 70 micron RAL 3001 red electrostatically powder painted.
- NORMEKS jet / spray / shut-off nozzle is manufactured in accordance with pr.EN671-1.
- Semi-rigid rubber hose ismanufactured in accordance with pr.EN694 Standard.
- NORMEKS special supply hose.
- 2" ball valve and special valve mounting adaptor.(reduction with 2"-1" storz coupling)
- 3 positioned stainless brass reel core with sealing.
- Adjustable frame and double bended cabinet door made of 1.5 mmDKP steel.
- Cabinet door is hinged at the right hand side. (Left hand side available upon request.)

- Cabinet inside box is made of 1.2 mm DKP Steel.
- Two of 75 mm knockouts for pipework connection is included.
- NORMEKS door lock is made of double-colored ABS or circular chrome.
- Adjustable frame allows the cabinet to be mounted before completion of civil works and frame
- Can be fixed after the details such as rendering and painting are over.
- Sign in compliance with the 92/58/EEC is located on the cabinet door.
- Reel can swing through 180°, which allows pulling the reel in any direction.
- User and installation manual.

Portable extinguishers are shown as an accessory