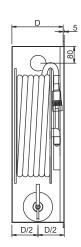

| Model   | Hose          |            | Dimension   | Order No      |
|---------|---------------|------------|-------------|---------------|
|         | Diameter (mm) | Lenght (m) | WxHxD       | Order No      |
| GT22-YT | 25            | 20         | 650x850x245 | GT22-YT-20    |
| GT22-YT | 25            | 20         | 650x850x195 | GT22-YT-20-20 |
| GT22-YT | 25            | 30         | 650x850x245 | GT22-YT-30    |