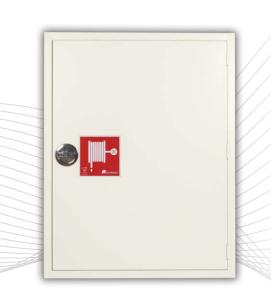

# Recessed Fire Hose Cabinet With Equipment Compartment

## GT22-YT

NORMEKS® model GT22-YT is suitable for recessed mounting. It has a compartment for a portable fire extinguisher. The reel is secured on a 180° hanged support and mounted on the right hand side of the cabinet. This model's valve-hose connection is based on DIN 14461 standard.

### Recessed Fire Hose Cabinet With Equipment Compartment

Service and maintenance of the fire hose cabinets should be performed according to service and maintenance standard pr. EN 671-3 and NORMEKS maintenance instructions. Please contact with NORMEKS for a service and maintenance contract.