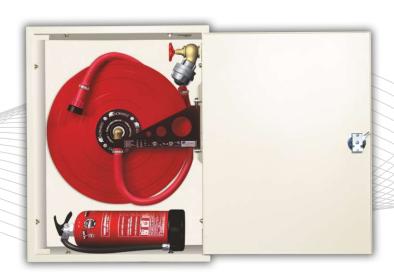

## GT22-YT

NORMEKS® model GT22-YT is suitable for recessed mounting. It has a compartment for a portable fire extinguisher. The reel is secured on a 180° hanged support and mounted on the right hand side of the cabinet. This model's valve-hose connection is based on DIN 14461 standard.

#### Model GT22-YT has the following characteristics

- Water supply is through the center of the reel.
- Hose reel is 70 micron RAL 3001 red electrostatically powder painted.
- Fire hose cabinet is RAL 9002 grey white or RAL 3001 red, 70 micron RAL 3001 red electrostatically powder painted.
- NORMEKS jet / spray / shut-off nozzle is manufactured in accordance with pr.EN671-1.
- Semi-rigid rubber hose is manufactured in accordance with pr.EN694 Standard.
- 2" ball valve and special valve mounting adaptor.(reduction with 2"-1" storz coupling)
- 3 positioned stainless brass reel core with sealing.
- Adjustable frame and double bended cabinet door made of 1.5 mm DKP steel.
- Cabinet door is hinged at the right hand side. (Left hand side available upon request.)

- Cabinet inside box is made of 1.2 mm DKP Steel.
- Two of 75 mm knockouts for pipework connection is included.
- NORMEKS door lock is made of double-colored ABS or circular chrome.
- Adjustable frame allows the cabinet to be mounted before completion of civil works and frame
- Can be fixed after the details such as rendering and painting are over.
- Sign in compliance with the 92/58/EEC is located on the cabinet door.
- Reel can swing through 180°, which allows pulling the reel in any direction.
- User and installation manual.

Portable extinguishers are shown as an accessory