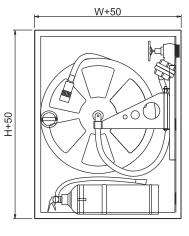

# Recessed Fire Hose Cabinet With Equipment Compartment

## GT22-YT

NORMEKS® model GT22-YT is suitable for recessed mounting. It has a compartment for a portable fire extinguisher. The reel is secured on a 180° hanged support and mounted on the right hand side of the cabinet. This model's valve-hose connection is based on DIN 14461 standard.

#### Model GT22-YT has the following characteristics

- Water supply is through the center of the reel.
- Hose reel is 70 micron RAL 3001 red electrostatically powder painted.
- Fire hose cabinet is RAL 9002 grey white or RAL 3001 red, 70 micron RAL 3001 red electrostatically powder painted.
- NORMEKS jet / spray / shut-off nozzle is manufactured in accordance with pr.EN671-1.
- Semi-rigid rubber hose is manufactured in accordance with pr.EN694 Standard.
- 2" ball valve and special valve mounting adaptor.(reduction with 2"-1" storz coupling)
- 3 positioned stainless brass reel core with sealing.
- Adjustable frame and double bended cabinet door made of 1.5 mm DKP steel.
- Cabinet door is hinged at the right hand side. (Left hand side available upon request.)

- Cabinet inside box is made of 1.2 mm DKP Steel.
- Two of 75 mm knockouts for pipework connection is included.
- NORMEKS door lock is made of double-colored ABS or circular chrome.
- Adjustable frame allows the cabinet to be mounted before completion of civil works and frame
- Can be fixed after the details such as rendering and painting are over.
- Sign in compliance with the 92/58/EEC is located on the cabinet door.
- Reel can swing through 180°, which allows pulling the reel in any direction.
- User and installation manual.