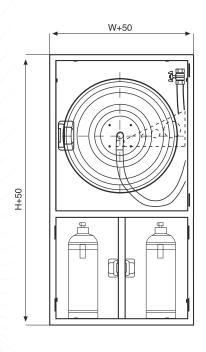

### G12-R2T

NORMEKS® model G12-R2T is for recessed mounting and formed from three compartments. Upper compartment fits one hose reel, secured on a 180° hanged support and mounted on the right hand side of the cabinet. Lower compartments can house a piece of fire extinguisher. This model's valve-hose connection is based on DIN 14461 standard. SNIP Standards taken as reference for the manufacture of this unit.

#### Model G12-R2T has the following characteristics

- Water supply is through the center of the reel.
- Hose reel is 70 micron RAL 3001 red electrostatically powder painted.
- Fire hose cabinet is RAL 9002 grey white or RAL 3001 red, 70 micron RAL 3001 red electrostatically powder painted.
- NORMEKS jet / spray / shut-off nozzle is manufactured in accordance with pr.EN671-1.
- Semi-rigid rubber hose ismanufactured in accordance with pr.EN694 Standard.
- NORMEKS special supply hose.
- 1" ball valve and special valve mounting adaptor.(reduction with 2"-1" storz coupling)
- 3 positioned stainless brass reel core with sealing.
- Adjustable frame and double bended cabinet door made of 1.5 mmDKP steel.
- Cabinet door is hinged at the right hand side.( Left hand side available upon request.)

- Cabinet inside box is made of 1.2 mm DKP Steel.
- Two of 75 mm knockouts for pipework connection is included.
- NORMEKS door lock is made of double-colored ABS or circular chrome.
- Adjustable frame allows the cabinet to be mounted before completion of civil works and frame
- Can be fixed after the details such as rendering and painting are over.
- Sign in compliance with the 92/58/EEC is located on the cabinet door.
- Reel can swing through 180°, which allows pulling the reel in any direction.
- User and installation manual.