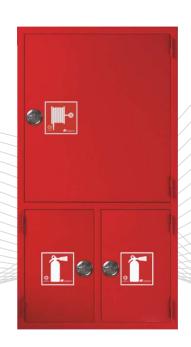

### G12-R2T

NORMEKS® model G12-R2T is for recessed mounting and formed from three compartments. Upper compartment fits one hose reel, secured on a 180° hanged support and mounted on the right hand side of the cabinet. Lower compartments can house a piece of fire extinguisher. This model's valve-hose connection is based on DIN 14461 standard. SNIP Standards taken as reference for the manufacture of this unit.

Portable extinguishers are shown as an accessory