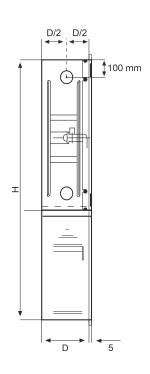

| Model   | Hose          |            | Dimension    | Order No      |
|---------|---------------|------------|--------------|---------------|
|         | Diameter (mm) | Lenght (m) | WxHxD        | Order No      |
| G12-R2T | 25            | 20         | 700x1300x245 | G12-R2T-20    |
| G12-R2T | 25            | 20         | 700x1300x195 | G12-R2T-20-20 |
| G12-R2T | 25            | 30         | 700x1300x245 | G12-R2T-30    |