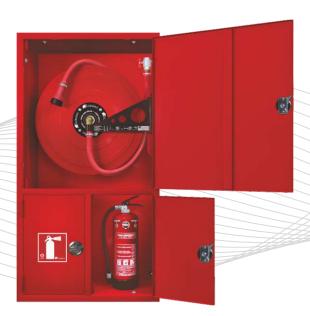

# Recessed Fire Hose Cabinet With Equipment Compartment

### G12-R2T

NORMEKS® model G12-R2T is for recessed mounting and formed from three compartments. Upper compartment fits one hose reel, secured on a 180° hanged support and mounted on the right hand side of the cabinet. Lower compartments can house a piece of fire extinguisher. This model's valve-hose connection is based on DIN 14461 standard. SNIP Standards taken as reference for the manufacture of this unit.

#### Model G12-R2T has the following characteristics

- Water supply is through the center of the reel.
- Hose reel is 70 micron RAL 3001 red electrostatically powder painted.
- Fire hose cabinet is RAL 9002 grey white or RAL 3001 red, 70 micron RAL 3001 red electrostatically powder painted.
- NORMEKS jet / spray / shut-off nozzle is manufactured in accordance with pr.EN671-1.
- Semi-rigid rubber hose ismanufactured in accordance with pr.EN694 Standard.
- NORMEKS special supply hose.
- 1" ball valve and special valve mounting adaptor.(reduction with 2"-1" storz coupling)
- 3 positioned stainless brass reel core with sealing.
- Adjustable frame and double bended cabinet door made of 1.5 mmDKP steel.
- Cabinet door is hinged at the right hand side.( Left hand side available upon request.)

- Cabinet inside box is made of 1.2 mm DKP Steel.
- Two of 75 mm knockouts for pipework connection is included.
- NORMEKS door lock is made of double-colored ABS or circular chrome.
- Adjustable frame allows the cabinet to be mounted before completion of civil works and frame
- Can be fixed after the details such as rendering and painting are over.
- Sign in compliance with the 92/58/EEC is located on the cabinet door.
- Reel can swing through 180°, which allows pulling the reel in any direction.
- User and installation manual.

Portable extinguishers are shown as an accessory