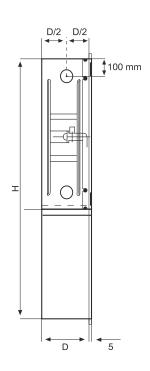

| Model   | Hose          |            | Dimension    | Order No      |
|---------|---------------|------------|--------------|---------------|
|         | Diameter (mm) | Lenght (m) | WxHxD        | Order NO      |
| G22-R2T | 25            | 20         | 700x1300x245 | G22-R2T-20    |
| G22-R2T | 25            | 20         | 700x1300x195 | G22-R2T-20-20 |
| G22-R2T | 25            | 30         | 700x1300x245 | G22-R2T-30    |