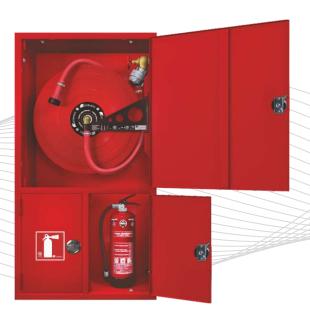

# Recessed Fire Hose Cabinet With Equipment Compartment

## G22-R2T

NORMEKS® model G22-R2T is suitable for recessed mounting and has two vertical compartments for portable fire extinguishers. The reel is secured on a 180° hanged support and mounted on the right hand side of the cabinet. This model's valve-hose connection is based on DIN 14461 standard. SNIP Standards taken as reference for the manufacture of this unit.

#### Model G22-R2T has the following characteristics

- Water supply is through the center of the reel.
- Hose reel is 70 micron RAL 3001 red electrostatically powder painted.
- Fire hose cabinet is RAL 9002 grey white or RAL 3001 red, 70 micron RAL 3001 red electrostatically powder painted.
- NORMEKS jet / spray / shut-off nozzle is manufactured in accordance with pr.EN671-1.
- Semi-rigid rubber hose is manufactured in accordance with pr.EN694 Standard.
- NORMEKS special supply hose.
- 2" ball valve and special valve mounting adaptor.(reduction with 2"-1" storz coupling)
- 3 positioned stainless brass reel core with sealing.
- Adjustable frame and double bended cabinet door made of 1.5 mmDKP steel.
- Cabinet door is hinged at the right hand side. (Left hand side available upon request.)

- Cabinet inside box is made of 1.2 mm DKP Steel.
- Two of 75 mm knockouts for pipework connection is included.
- NORMEKS door lock is made of double-colored ABS or circular chrome.
- Adjustable frame allows the cabinet to be mounted before completion of civil works and frame.
- Can be fixed after the details such as rendering and painting are over.
- Sign in compliance with the 92/58/EEC is located on the cabinet door.
- Reel can swing through 180°, which allows pulling the reel in any direction.
- User and installation manual.

Portable extinguishers are shown as an accessory