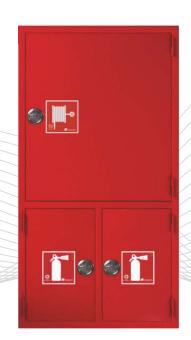

# Recessed Fire Hose Cabinet With Equipment Compartment

## G22-R2T

NORMEKS® model G22-R2T is suitable for recessed mounting and has two vertical compartments for portable fire extinguishers. The reel is secured on a 180° hanged support and mounted on the right hand side of the cabinet. This model's valve-hose connection is based on DIN 14461 standard. SNIP Standards taken as reference for the manufacture of this unit.

### G22-R2T