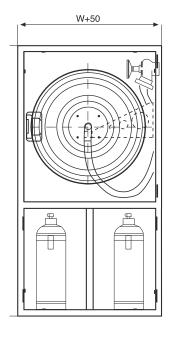

# Recessed Fire Hose Cabinet With Equipment Compartment

## G22-R2T

NORMEKS® model G22-R2T is suitable for recessed mounting and has two vertical compartments for portable fire extinguishers. The reel is secured on a 180° hanged support and mounted on the right hand side of the cabinet. This model's valve-hose connection is based on DIN 14461 standard. SNIP Standards taken as reference for the manufacture of this unit.

#### Model G22-R2T has the following characteristics

- Water supply is through the center of the reel.
- Hose reel is 70 micron RAL 3001 red electrostatically powder painted.
- Fire hose cabinet is RAL 9002 grey white or RAL 3001 red, 70 micron RAL 3001 red electrostatically powder painted.
- NORMEKS jet / spray / shut-off nozzle is manufactured in accordance with pr.EN671-1.
- Semi-rigid rubber hose is manufactured in accordance with pr.EN694 Standard.
- NORMEKS special supply hose.
- 2" ball valve and special valve mounting adaptor.(reduction with 2"-1" storz coupling)
- 3 positioned stainless brass reel core with sealing.
- Adjustable frame and double bended cabinet door made of 1.5 mmDKP steel.
- Cabinet door is hinged at the right hand side. (Left hand side available upon request.)

- Cabinet inside box is made of 1.2 mm DKP Steel.
- Two of 75 mm knockouts for pipework connection is included.
- NORMEKS door lock is made of double-colored ABS or circular chrome.
- Adjustable frame allows the cabinet to be mounted before completion of civil works and frame.
- Can be fixed after the details such as rendering and painting are over.
- Sign in compliance with the 92/58/EEC is located on the cabinet door.
- Reel can swing through 180°, which allows pulling the reel in any direction.
- User and installation manual.

Portable extinguishers are shown as an accessory