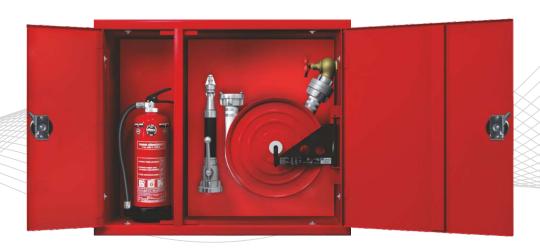

# Recessed Fire Hose Cabinet With Equipment Compartment

### G2YM

NORMEKS model G2YM is suitable for recessed mounting. The reel is secured on a 180° hanged support and mounted on the right hand side of the cabinet.

#### Model G2YM aşağıda belirtilen özellikleri içerir

- Adjustable frame and double bended cabinet door made of 1.5 mm DKP steel.
- Cabinet inside box is made of 1.2 mm DKP Steel.
- Hose reel is 70 micron RAL 3001 red electrostatically powder painted.
- Fire hose cabinet is RAL 9002 grey white or RAL 3001 red, 70 micron RAL 3001 red electrostatically powder painted.
- 2" jet spray of branchpipe (Branchpipe type can be changed if specified)
- 2" ball valve and rack assembly.
- 2"-20 m offlat hose (TS 9222)
- NORMEKS door lock is made of double-colored ABS or circular chrome.

- Adjustable frame allows the cabinet to be mounted before completion of civil works and frame.
- Can be fixed after the details such as rendering and painting are over.
- Sign in compliance with the 92/58/EEC is located on the cabinet door.
- Reel can swing through 180°, which allows pulling the reel in any direction.
- Sleeve couplings of the hose are connected by clamps or wiring.
- User and installation manual.

Portable extinguishers are shown as an accessory