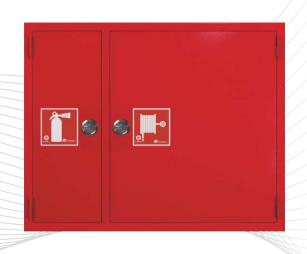

# Recessed Fire Hose Cabinet With Equipment Compartment

### G2YM

NORMEKS model G2YM is suitable for recessed mounting. The reel is secured on a 180° hanged support and mounted on the right hand side of the cabinet.

Portable extinguishers are shown as an accessory