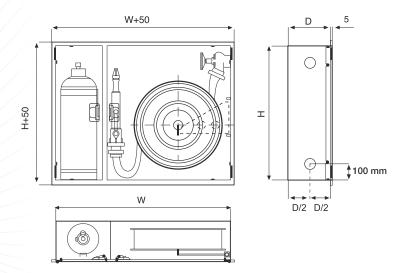

### G2YM

NORMEKS model G2YM is suitable for recessed mounting. The reel is secured on a 180° hanged support and mounted on the right hand side of the cabinet.

#### Model G2YM aşağıda belirtilen özellikleri içerir

- Adjustable frame and double bended cabinet door made of 1.5 mm DKP steel.
- Cabinet inside box is made of 1.2 mm DKP Steel.
- Hose reel is 70 micron RAL 3001 red electrostatically powder painted.
- Fire hose cabinet is RAL 9002 grey white or RAL 3001 red, 70 micron RAL 3001 red electrostatically powder painted.
- 2" jet spray of branchpipe (Branchpipe type can be changed if specified)
- 2" ball valve and rack assembly.
- 2"-20 m offlat hose (TS 9222)
- NORMEKS door lock is made of double-colored ABS or circular chrome.

- Adjustable frame allows the cabinet to be mounted before completion of civil works and frame.
- Can be fixed after the details such as rendering and painting are over.
- Sign in compliance with the 92/58/EEC is located on the cabinet door.
- Reel can swing through 180°, which allows pulling the reel in any direction.
- Sleeve couplings of the hose are connected by clamps or wiring.
- User and installation manual.

| Model | Hose          |            | Dimension   | Order No |
|-------|---------------|------------|-------------|----------|
|       | Diameter (mm) | Lenght (m) | WxHxD       | Order No |
| G2YM  | 52            | 20         | 750x650x195 | G2YM-20  |