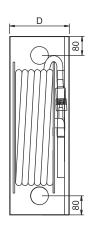

## Surface Fire Hose Cabinet

NORMEKS<sup>®</sup> model S1 is suitable for surface mounting. The reel is secured on a 180° hanged support and mounted on the right hand side of the cabinet.

## Model S1 has the following characteristics

- Water supply is through the center of the reel.
- Hose reel is 70 micron RAL 3001 red electrostatically powder painted.
- Fire hose cabinet is RAL 9002 grey white or RAL 3001 red, 70 micron RAL 3001 red electrostatically powder painted.
- NORMEKS jet / spray / shut-off nozzle is manufactured in accordance with pr.EN671-1.
- Semi-rigid rubber hose is manufactured in accordance with pr.EN694 Standard.
- 1" ball valve.
- 3 positioned stainless brass reel core with sealing.
- Adjustable frame and double bended cabinet door made of 1.5 mmDKP steel.
- Cabinet door is hinged at the right hand side (Left hand side available upon request.)
- Cabinet can be turned 180°.

Dimension Order No Model WxHxD Diameter (mm) Lenght (m) 700x750x250 S1 25 20 S1-20 S1 25 20 700x750x200 S1-20-20 S1 25 30 700x750x250 S1-30

> Our Standard production color is RAL 3001, please specify separately for RAL 9002.