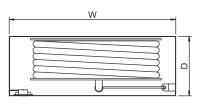

## Surface Fire Hose Cabinet

NORMEKS<sup>®</sup> model S1 is suitable for surface mounting. The reel is secured on a 180° hanged support and mounted on the right hand side of the cabinet.

## Model S1 has the following characteristics

- Water supply is through the center of the reel.
- Hose reel is 70 micron RAL 3001 red electrostatically powder painted.
- Fire hose cabinet is RAL 9002 grey white or RAL 3001 red, 70 micron RAL 3001 red electrostatically powder painted.
- NORMEKS jet / spray / shut-off nozzle is manufactured in accordance with pr.EN671-1.
- Semi-rigid rubber hose is manufactured in accordance with pr.EN694 Standard.
- 1" ball valve.
- 3 positioned stainless brass reel core with sealing.
- Adjustable frame and double bended cabinet door made of 1.5 mmDKP steel.
- Cabinet door is hinged at the right hand side (Left hand side available upon request.)
- Cabinet can be turned 180°.

Dimension Order No Model WxHxD Diameter (mm) Lenght (m) 700x750x250 S1 25 20 S1-20 S1 25 20 700x750x200 S1-20-20 S1 25 30 700x750x250 S1-30

> Our Standard production color is RAL 3001, please specify separately for RAL 9002.