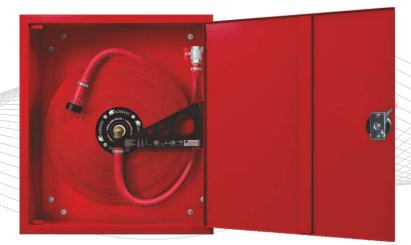

## Surface Fire Hose Cabinet

NORMEKS<sup>®</sup> model S1 is suitable for surface mounting. The reel is secured on a 180° hanged support and mounted on the right hand side of the cabinet.

## Model S1 has the following characteristics

- Water supply is through the center of the reel.
- Hose reel is 70 micron RAL 3001 red electrostatically powder painted.
- Fire hose cabinet is RAL 9002 grey white or RAL 3001 red, 70 micron RAL 3001 red electrostatically powder painted.
- NORMEKS jet / spray / shut-off nozzle is manufactured in accordance with pr.EN671-1.
- Semi-rigid rubber hose is manufactured in accordance with pr.EN694 Standard.
- 1" ball valve.
- 3 positioned stainless brass reel core with sealing.
- Adjustable frame and double bended cabinet door made of 1.5 mmDKP steel.
- Cabinet door is hinged at the right hand side (Left hand side available upon request.)
- Cabinet can be turned 180°.

- Cabinet back mounting plate is made of 1.2 mm DKP Steel.
- Two of 75 mm knockouts for pipework connection is included.
- NORMEKS door lock is made of double-colored ABS or circular chrome.
- For the back mounting plate carried dismantled, cabinet can be mounted after the completion of construction work such as rendering and painting.
- Sign in compliance with the 92/58/EEC is located on the cabinet door.
- Reel can swing through 180°, which allows pulling the reel in any direction.
- User and installation manual.