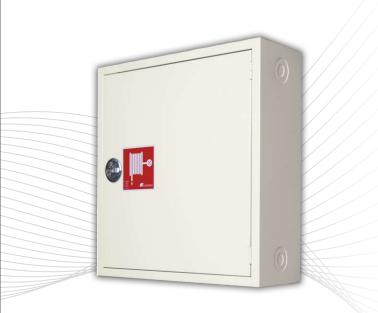

## Surface Fire Hose Cabinet

NORMEKS<sup>®</sup> model S1 is suitable for surface mounting. The reel is secured on a 180° hanged support and mounted on the right hand side of the cabinet.

## Model S1 has the following characteristics

- Water supply is through the center of the reel.
- Hose reel is 70 micron RAL 3001 red electrostatically powder painted.
- Fire hose cabinet is RAL 9002 grey white or RAL 3001 red, 70 micron RAL 3001 red electrostatically powder painted.
- NORMEKS jet / spray / shut-off nozzle is manufactured in accordance with pr.EN671-1.
- Semi-rigid rubber hose is manufactured in accordance with pr.EN694 Standard.
- 1" ball valve.
- 3 positioned stainless brass reel core with sealing.
- Adjustable frame and double bended cabinet door made of 1.5 mmDKP steel.
- Cabinet door is hinged at the right hand side (Left hand side available upon request.)
- Cabinet can be turned 180°.

- Our products are manufactured in compliance with TS. EN 671-1.
- Manufacturer shall retain the right to make changes in the production standards and material without notice.
- Standard production has doors made of steel; plexiglas or hardened glass options are available upon request.
- Knockouts for pipework connection are on the right side of standard manufacturing. If it is required to be on the left side, please specify in your order.