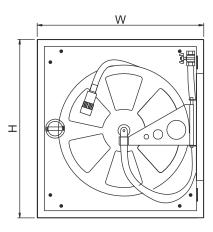

Dimension Order No Model WxHxD Diameter (mm) Lenght (m) 700x750x250 S1 25 20 S1-20 S1 25 20 700x750x200 S1-20-20 S1 25 30 700x750x250 S1-30

> Our Standard production color is RAL 3001, please specify separately for RAL 9002.