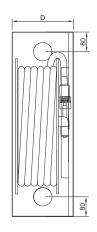

## Surface Fire Hose Cabinet

NORMEKS<sup>®</sup> model S2 is suitable for surface mounting. The reel is secured on a 180° hanged support and mounted on the right hand side of the cabinet. This model's valve-hose connection is based on DIN 14461 standard.

## Model S2 has the following characteristics

- Water supply is through the center of the reel.
- Hose reel is 70 micron RAL 3001 red electrostatically powder painted.
- Fire hose cabinet is RAL 9002 grey white or RAL 3001 red, 70 micron RAL 3001 red electrostatically powder painted.
- NORMEKS jet / spray / shut-off nozzle is manufactured in accordance with pr.EN671-1.
- Semi-rigid rubber hose ismanufactured in accordance with pr.EN694 Standard.
- 2" ball valve and special valve mounting adaptor.(reduction with 2"-1" storz coupling )
- 3 positioned stainless brass reel core with sealing.
- Adjustable frame and double bended cabinet door made of 1.5 mmDKP steel.
- Cabinet door is hinged at the right hand side (Left hand side available upon request.)

- Cabinet can be turned 180°.
- Cabinet back mounting plate is made of 1.2 mm DKP Steel.
- Two of 75 mm knockouts for pipework connection is included.
- NORMEKS door lock is made of double-colored ABS or circular chrome.
- For the back mounting plate carried dismantled, cabinet can be mounted after the completion of construction work such as rendering and painting.
- Sign in compliance with the 92/58/EEC is located on the cabinet door.
- Reel can swing through 180°, which allows pulling the reel in any direction.
- User and installation manual.

|  | Model | Hose          |            | Dimension   | Order No |
|--|-------|---------------|------------|-------------|----------|
|  |       | Diameter (mm) | Lenght (m) | WxHxD       | Order No |
|  | S2    | 25            | 20         | 700x750x250 | S2-20    |
|  | S2    | 25            | 20         | 700x750x200 | S2-20-20 |
|  | S2    | 25            | 30         | 700x750x250 | S2-30    |