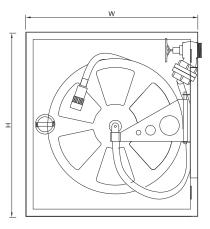

|  | Model | Hose          |            | Dimension   | Order No |
|--|-------|---------------|------------|-------------|----------|
|  |       | Diameter (mm) | Lenght (m) | WxHxD       | Order No |
|  | S2    | 25            | 20         | 700x750x250 | S2-20    |
|  | S2    | 25            | 20         | 700x750x200 | S2-20-20 |
|  | S2    | 25            | 30         | 700x750x250 | S2-30    |