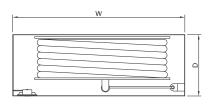

## Model S2 has the following characteristics

- Water supply is through the center of the reel.
- Hose reel is 70 micron RAL 3001 red electrostatically powder painted.
- Fire hose cabinet is RAL 9002 grey white or RAL 3001 red, 70 micron RAL 3001 red electrostatically powder painted.
- NORMEKS jet / spray / shut-off nozzle is manufactured in accordance with pr.EN671-1.
- Semi-rigid rubber hose ismanufactured in accordance with pr.EN694 Standard.
- 2" ball valve and special valve mounting adaptor.(reduction with 2"-1" storz coupling )
- 3 positioned stainless brass reel core with sealing.
- Adjustable frame and double bended cabinet door made of 1.5 mmDKP steel.
- Cabinet door is hinged at the right hand side (Left hand side available upon request.)

|  | Model | Hose          |            | Dimension   | Order No |
|--|-------|---------------|------------|-------------|----------|
|  |       | Diameter (mm) | Lenght (m) | WxHxD       | Order No |
|  | S2    | 25            | 20         | 700x750x250 | S2-20    |
|  | S2    | 25            | 20         | 700x750x200 | S2-20-20 |
|  | S2    | 25            | 30         | 700x750x250 | S2-30    |