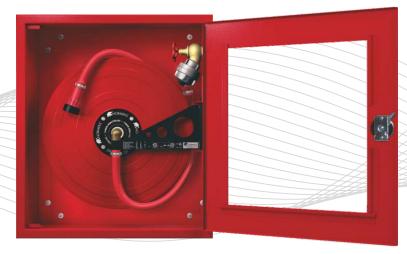

## Surface Fire Hose Cabinet

NORMEKS<sup>®</sup> model S2 is suitable for surface mounting. The reel is secured on a 180° hanged support and mounted on the right hand side of the cabinet. This model's valve-hose connection is based on DIN 14461 standard.

## Model S2 has the following characteristics

- Water supply is through the center of the reel.
- Hose reel is 70 micron RAL 3001 red electrostatically powder painted.
- Fire hose cabinet is RAL 9002 grey white or RAL 3001 red, 70 micron RAL 3001 red electrostatically powder painted.
- NORMEKS jet / spray / shut-off nozzle is manufactured in accordance with pr.EN671-1.
- Semi-rigid rubber hose ismanufactured in accordance with pr.EN694 Standard.
- 2" ball valve and special valve mounting adaptor.(reduction with 2"-1" storz coupling )
- 3 positioned stainless brass reel core with sealing.
- Adjustable frame and double bended cabinet door made of 1.5 mmDKP steel.
- Cabinet door is hinged at the right hand side (Left hand side available upon request.)

- Cabinet can be turned 180°.
- Cabinet back mounting plate is made of 1.2 mm DKP Steel.
- Two of 75 mm knockouts for pipework connection is included.
- NORMEKS door lock is made of double-colored ABS or circular chrome.
- For the back mounting plate carried dismantled, cabinet can be mounted after the completion of construction work such as rendering and painting.
- Sign in compliance with the 92/58/EEC is located on the cabinet door.
- Reel can swing through 180°, which allows pulling the reel in any direction.
- User and installation manual.