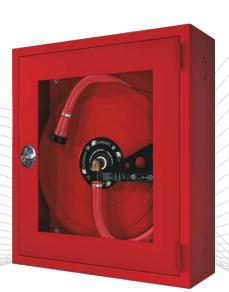

## Surface Fire Hose Cabinet

NORMEKS<sup>®</sup> model S2 is suitable for surface mounting. The reel is secured on a 180° hanged support and mounted on the right hand side of the cabinet. This model's valve-hose connection is based on DIN 14461 standard.

## Model S2 has the following characteristics

- Water supply is through the center of the reel.
- Hose reel is 70 micron RAL 3001 red electrostatically powder painted.
- Fire hose cabinet is RAL 9002 grey white or RAL 3001 red, 70 micron RAL 3001 red electrostatically powder painted.
- NORMEKS jet / spray / shut-off nozzle is manufactured in accordance with pr.EN671-1.
- Semi-rigid rubber hose ismanufactured in accordance with pr.EN694 Standard.
- 2" ball valve and special valve mounting adaptor.(reduction with 2"-1" storz coupling )
- 3 positioned stainless brass reel core with sealing.
- Adjustable frame and double bended cabinet door made of 1.5 mmDKP steel.
- Cabinet door is hinged at the right hand side (Left hand side available upon request.)

- Cabinet can be turned 180°.
- Cabinet back mounting plate is made of 1.2 mm DKP Steel.
- Two of 75 mm knockouts for pipework connection is included.
- NORMEKS door lock is made of double-colored ABS or circular chrome.
- For the back mounting plate carried dismantled, cabinet can be mounted after the completion of construction work such as rendering and painting.
- Sign in compliance with the 92/58/EEC is located on the cabinet door.
- Reel can swing through 180°, which allows pulling the reel in any direction.
- User and installation manual.