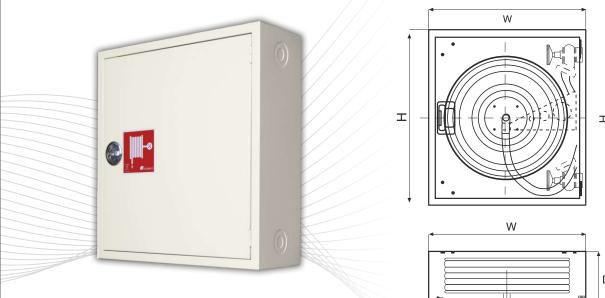

| Model | Hose          |            | Dimension   | Order No    |
|-------|---------------|------------|-------------|-------------|
|       | Diameter (mm) | Lenght (m) | WxHxD       | Order No    |
| S2-İV | 25            | 20         | 740x840x250 | S2-İV-20    |
| S2-İV | 25            | 20         | 740x840x200 | S2-İV-20-20 |
| S2-İV | 25            | 30         | 740x840x250 | S2-İV-30    |