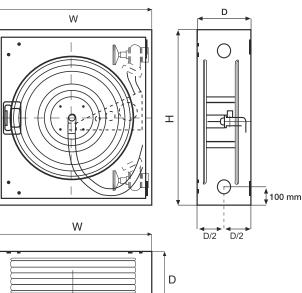

| Model | Hose          |            | Dimension   | Order No    |
|-------|---------------|------------|-------------|-------------|
|       | Diameter (mm) | Lenght (m) | WxHxD       | Order No    |
| S2-İV | 25            | 20         | 740x840x250 | S2-İV-20    |
| S2-İV | 25            | 20         | 740x840x200 | S2-İV-20-20 |
| S2-İV | 25            | 30         | 740x840x250 | S2-İV-30    |