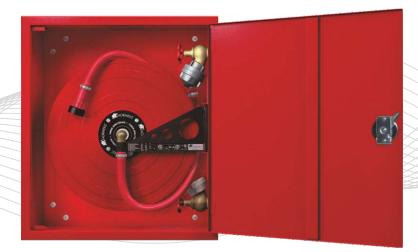

## Surface Fire Hose Cabinet

NORMEKS<sup>®</sup> model S2-IV is suitable for surface mounting with an additional 2" ball valve. The reel is secured on a 180° hanged support and mounted on the right hand side of the cabinet. This model's valve-hose connection is based on DIN 14461 standard.

## Model S2-İV has the following characteristics

- Water supply is through the center of the reel.
- Hose reel is 70 micron RAL 3001 red electrostatically powder painted.
- Fire hose cabinet is RAL 9002 grey white or RAL 3001 red, 70 micron RAL 3001 red electrostatically powder painted.
- NORMEKS jet / spray / shut-off nozzle is manufactured in accordance with pr.EN671-1.
- Semi-rigid rubber hose is manufactured in accordance with pr.EN694 Standard.
- NORMEKS special supply hose.
- 2" ball valve and special valve mounting adaptor.(reduction with 2"-1" storz coupling )
- 3 positioned stainless brass reel core with sealing.
- 2 "fire valve, pipe fittings (Storz), and with the cap.
- Adjustable frame and double bended cabinet door made of 1.5 mmDKP steel.

- Cabinet door is hinged at the right hand side (Left hand side available upon request.)
- Cabinet can be turned 180°.
- Cabinet back mounting plate is made of 1.2 mm DKP Steel.
- Two of 75 mm knockouts for pipework connection is included.
- NORMEKS door lock is made of double-colored ABS or circular chrome.
- For the back mounting plate carried dismantled, cabinet can be mounted after the completion of construction work such as rendering and painting.
- Sign in compliance with the 92/58/EEC is located on the cabinet door.
- Reel can swing through 180°, which allows pulling the reel in any direction.
- User and installation manual.