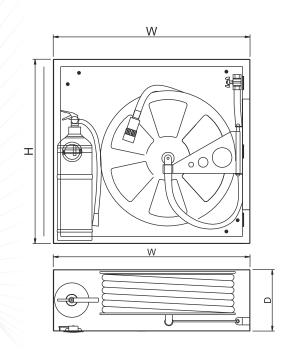

### ST12

NORMEKS® model ST12 is a surface mounting cabinet. It has a compartment for a portable fire extinguisher. The reel is secured on a 180° hanged support and mounted on the right hand side of the cabinet.

#### Model ST12 has the following characteristics

- Water supply is through the center of the reel.
- Hose reel is 70 micron RAL 3001 red electrostatically powder painted.
- Fire hose cabinet is RAL 9002 grey white or RAL 3001 red, 70 micron RAL 3001 red electrostatically powder painted.
- NORMEKS jet / spray / shut-off nozzle is manufactured in accordance with pr.EN671-1.
- Semi-rigid rubber hose is manufactured in accordance with pr.EN694 Standard.
- 1" ball valve
- 3 positioned stainless brass reel core with sealing.
- Adjustable frame and double bended cabinet door made of 1.5 mm DKP steel.

- Cabinet back mounting plate is made of 1.2 mm DKP Steel.
- Two of 75 mm knockouts for pipework connection is included.
- NORMEKS door lock is made of double-colored ABS or circular chrome.
- For the back mounting plate carried dismantled, cabinet can be mounted after the completion of construction work such as rendering and painting.
- Sign in compliance with the 92/58/EEC is located on the cabinet door.
- Reel can swing through 180°, which allows pulling the reel in any direction.
- User and installation manual.

Portable extinguishers are shown as an accessory