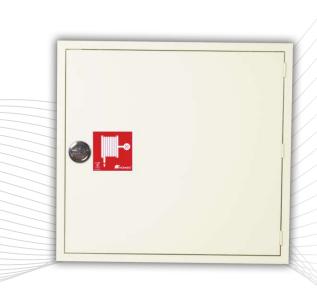

### ST12

NORMEKS® model ST12 is a surface mounting cabinet. It has a compartment for a portable fire extinguisher. The reel is secured on a 180° hanged support and mounted on the right hand side of the cabinet.

- Cabinet back mounting plate is made of 1.2 mm DKP Steel.
- Two of 75 mm knockouts for pipework connection is included.
- NORMEKS door lock is made of double-colored ABS or circular chrome.
- For the back mounting plate carried dismantled, cabinet can be mounted after the completion of construction work such as rendering and painting.
- Sign in compliance with the 92/58/EEC is located on the cabinet door.
- Reel can swing through 180°, which allows pulling the reel in any direction.
- User and installation manual.