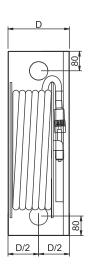

| Model | Hose          |            | Dimension   | Order No   |
|-------|---------------|------------|-------------|------------|
|       | Diameter (mm) | Lenght (m) | WxHxD       | Order NO   |
| ST12  | 25            | 20         | 800x750x250 | ST12-20    |
| ST12  | 25            | 20         | 800x750x200 | ST12-20-20 |
| ST12  | 25            | 30         | 800x750x250 | ST12-30    |