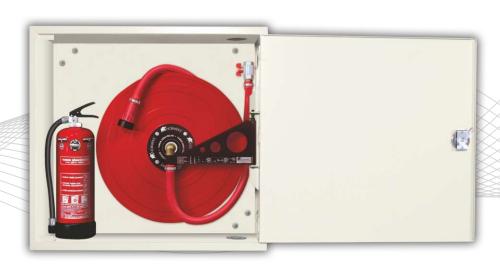

### ST12

NORMEKS® model ST12 is a surface mounting cabinet. It has a compartment for a portable fire extinguisher. The reel is secured on a 180° hanged support and mounted on the right hand side of the cabinet.

#### Model ST12 has the following characteristics

- Water supply is through the center of the reel.
- Hose reel is 70 micron RAL 3001 red electrostatically powder painted.
- Fire hose cabinet is RAL 9002 grey white or RAL 3001 red, 70 micron RAL 3001 red electrostatically powder painted.
- NORMEKS jet / spray / shut-off nozzle is manufactured in accordance with pr.EN671-1.
- Semi-rigid rubber hose is manufactured in accordance with pr.EN694 Standard.
- 1" ball valve
- 3 positioned stainless brass reel core with sealing.
- Adjustable frame and double bended cabinet door made of 1.5 mm DKP steel.

- Cabinet back mounting plate is made of 1.2 mm DKP Steel.
- Two of 75 mm knockouts for pipework connection is included.
- NORMEKS door lock is made of double-colored ABS or circular chrome.
- For the back mounting plate carried dismantled, cabinet can be mounted after the completion of construction work such as rendering and painting.
- Sign in compliance with the 92/58/EEC is located on the cabinet door.
- Reel can swing through 180°, which allows pulling the reel in any direction.
- User and installation manual.

Portable extinguishers are shown as an accessory