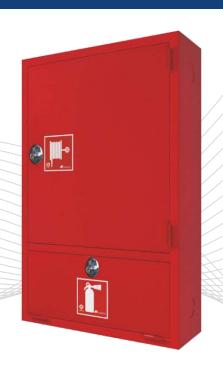

# Surface Fire Hose Cabinet With Equipment Compartment

## **S22-YT**

NORMEKS® model S22-YT is suitable for surface mounting and it has a horizontal compartment for a portable fire extinguisher. The reel is secured on a 180° hanged support and mounted on the right hand side of the cabinet. This model's valve-hose connection is based on DIN 14461 standard.

Portable extinguishers are shown as an accessory