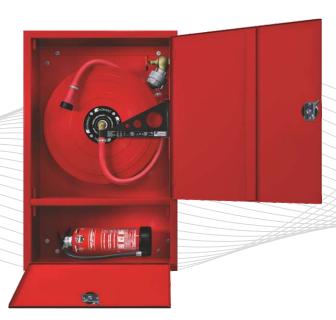

# Surface Fire Hose Cabinet With Equipment Compartment

## **S22-YT**

NORMEKS® model S22-YT is suitable for surface mounting and it has a horizontal compartment for a portable fire extinguisher. The reel is secured on a 180° hanged support and mounted on the right hand side of the cabinet. This model's valve-hose connection is based on DIN 14461 standard.

#### Model S22-YT has the following characteristics

- Water supply is through the center of the reel.
- Hose reel is 70 micron RAL 3001 red electrostatically powder painted.
- Fire hose cabinet is RAL 9002 grey white or RAL 3001 red, 70 micron RAL 3001 red electrostatically powder painted.
- NORMEKS jet / spray / shut-off nozzle is manufactured in accordance with pr.EN671-1.
- Semi-rigid rubber hose is manufactured in accordance with pr.EN694 Standard.
- 2" ball valve and special valve mounting adaptor.(reduction with 2"-1" storz coupling)
- 3 positioned stainless brass reel core with sealing.
- Adjustable frame and double bended cabinet door made of 1.5 mmDKP steel.
- Cabinet door is hinged at the right hand side. (Left hand side available upon request.)

- Cabinet can be turned 180°.
- Cabinet back mounting plate is made of 1.2 mm DKP Steel.
- Two of 75 mm knockouts for pipework connection is included.
- NORMEKS door lock is made of double-colored ABS or circular chrome.
- For the back mounting plate carried dismantled, cabinet can be mounted after the completion of construction work such as rendering and painting.
- Sign in compliance with the 92/58/EEC is located on the cabinet door.
- Reel can swing through 180°, which allows pulling the reel in any direction.
- User and installation manual.

Portable extinguishers are shown as an accessory