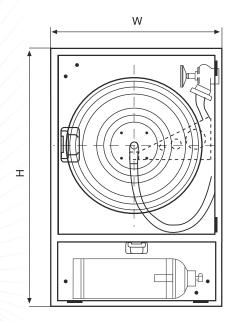

## **S22-YT**

NORMEKS® model S22-YT is suitable for surface mounting and it has a horizontal compartment for a portable fire extinguisher. The reel is secured on a 180° hanged support and mounted on the right hand side of the cabinet. This model's valve-hose connection is based on DIN 14461 standard.

#### Model S22-YT has the following characteristics

- Water supply is through the center of the reel.
- Hose reel is 70 micron RAL 3001 red electrostatically powder painted.
- Fire hose cabinet is RAL 9002 grey white or RAL 3001 red, 70 micron RAL 3001 red electrostatically powder painted.
- NORMEKS jet / spray / shut-off nozzle is manufactured in accordance with pr.EN671-1.
- Semi-rigid rubber hose is manufactured in accordance with pr.EN694 Standard.
- 2" ball valve and special valve mounting adaptor.(reduction with 2"-1" storz coupling)
- 3 positioned stainless brass reel core with sealing.
- Adjustable frame and double bended cabinet door made of 1.5 mmDKP steel.
- Cabinet door is hinged at the right hand side. (Left hand side available upon request.)

- Cabinet can be turned 180°.
- Cabinet back mounting plate is made of 1.2 mm DKP Steel.
- Two of 75 mm knockouts for pipework connection is included.
- NORMEKS door lock is made of double-colored ABS or circular chrome.
- For the back mounting plate carried dismantled, cabinet can be mounted after the completion of construction work such as rendering and painting.
- Sign in compliance with the 92/58/EEC is located on the cabinet door.
- Reel can swing through 180°, which allows pulling the reel in any direction.
- User and installation manual.