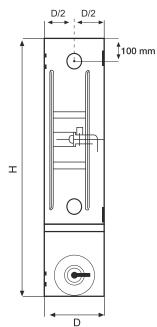

| Model  | Hose          |            | Dimension    | Order No     |
|--------|---------------|------------|--------------|--------------|
|        | Diameter (mm) | Lenght (m) | WxHxD        | Order No     |
| S22-YT | 25            | 20         | 750x1050x250 | S22-YT-20    |
| S22-YT | 25            | 20         | 750x1050x200 | S22-YT-20-20 |
| S22-YT | 25            | 30         | 750x1050x250 | S22-YT-30    |