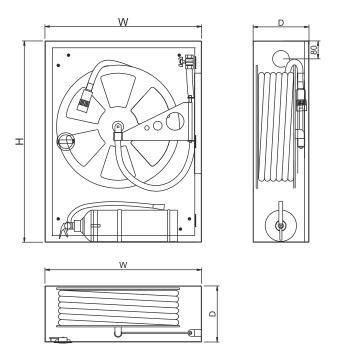

#### Model ST12-YT has the following characteristics

- Water supply is through the center of the reel.
- Hose reel is 70 micron RAL 3001 red electrostatically powder painted.
- Fire hose cabinet is RAL 9002 grey white or RAL 3001 red, 70 micron RAL 3001 red electrostatically powder painted.
- NORMEKS jet / spray / shut-off nozzle is manufactured in accordance with pr.EN671-1.
- Semi-rigid rubber hose is manufactured in accordance with pr.EN694 Standard.
- 1" ball valve
- 3 positioned stainless brass reel core with sealing.
- Adjustable frame and double bended cabinet door made of 1.5 mmDKP steel.
- Cabinet door is hinged at the right hand side. (Left hand side available upon request.)

- Cabinet can be turned 180°.
- Cabinet back mounting plate is made of 1.2 mm DKP Steel.
- Two of 75 mm knockouts for pipework connection is included.
- NORMEKS door lock is made of double-colored ABS or circular chrome.
- For the back mounting plate carried dismantled, cabinet can be mounted after the completion of construction work such as rendering and painting.
- Sign in compliance with the 92/58/EEC is located on the cabinet door.
- Reel can swing through 180°, which allows pulling the reel in any direction.
- User and installation manual.

### Surface Fire Hose Cabinet With Equipment Compartment

Hose Dimension Model **Order No** WxHxD Diameter (mm) Lenght (m) ST12-YT 25 700x900x250 ST12-YT-20 20 ST12-YT 25 700x900x200 ST12-YT-20-20 20 ST12-YT 25 30 700x900x250 ST12-YT-30