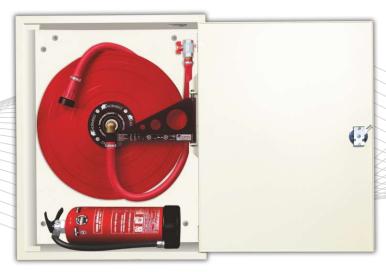

# Surface Fire Hose Cabinet With Equipment Compartment

### ST12-YT

NORMEKS® model ST12-YT is suitable for surface mounting. The reel is secured on a 180° hanged support and mounted on the right hand side of the cabinet. This model's valve-hose connection is based on DIN 14461 standard.

#### Model ST12-YT has the following characteristics

- Water supply is through the center of the reel.
- Hose reel is 70 micron RAL 3001 red electrostatically powder painted.
- Fire hose cabinet is RAL 9002 grey white or RAL 3001 red, 70 micron RAL 3001 red electrostatically powder painted.
- NORMEKS jet / spray / shut-off nozzle is manufactured in accordance with pr.EN671-1.
- Semi-rigid rubber hose is manufactured in accordance with pr.EN694 Standard.
- 1" ball valve
- 3 positioned stainless brass reel core with sealing.
- Adjustable frame and double bended cabinet door made of 1.5 mmDKP steel.
- Cabinet door is hinged at the right hand side. (Left hand side available upon request.)

- Cabinet can be turned 180°.
- Cabinet back mounting plate is made of 1.2 mm DKP Steel.
- Two of 75 mm knockouts for pipework connection is included.
- NORMEKS door lock is made of double-colored ABS or circular chrome.
- For the back mounting plate carried dismantled, cabinet can be mounted after the completion of construction work such as rendering and painting.
- Sign in compliance with the 92/58/EEC is located on the cabinet door.
- Reel can swing through 180°, which allows pulling the reel in any direction.
- User and installation manual.

Portable extinguishers are shown as an accessory