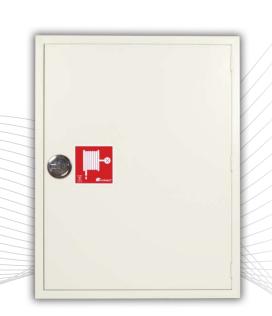

# Surface Fire Hose Cabinet With Equipment Compartment

### ST12-YT

NORMEKS® model ST12-YT is suitable for surface mounting. The reel is secured on a 180° hanged support and mounted on the right hand side of the cabinet. This model's valve-hose connection is based on DIN 14461 standard.

#### Model ST12-YT has the following characteristics

- Water supply is through the center of the reel.
- Hose reel is 70 micron RAL 3001 red electrostatically powder painted.
- Fire hose cabinet is RAL 9002 grey white or RAL 3001 red, 70 micron RAL 3001 red electrostatically powder painted.
- NORMEKS jet / spray / shut-off nozzle is manufactured in accordance with pr.EN671-1.
- Semi-rigid rubber hose is manufactured in accordance with pr.EN694 Standard.
- 1" ball valve
- 3 positioned stainless brass reel core with sealing.
- Adjustable frame and double bended cabinet door made of 1.5 mmDKP steel.
- Cabinet door is hinged at the right hand side. (Left hand side available upon request.)

- Cabinet can be turned 180°.
- Cabinet back mounting plate is made of 1.2 mm DKP Steel.
- Two of 75 mm knockouts for pipework connection is included.
- NORMEKS door lock is made of double-colored ABS or circular chrome.
- For the back mounting plate carried dismantled, cabinet can be mounted after the completion of construction work such as rendering and painting.
- Sign in compliance with the 92/58/EEC is located on the cabinet door.
- Reel can swing through 180°, which allows pulling the reel in any direction.
- User and installation manual.