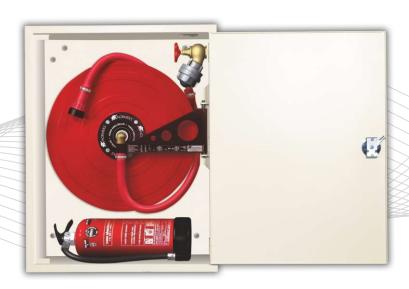

## ST22-YT

NORMEKS® model ST22-YT is suitable for surface mounting. The reel is secured on a 180° hanged support and mounted on the right hand side of the cabinet. This model's valve-hose connection is based on DIN 14461 standard.

#### Model ST22-YT has the following characteristics

- Water supply is through the center of the reel.
- Hose reel is 70 micron RAL 3001 red electrostatically powder painted.
- Fire hose cabinet is RAL 9002 grey white or RAL 3001 red, 70 micron RAL 3001 red electrostatically powder painted.
- NORMEKS jet / spray / shut-off nozzle is manufactured in accordance with pr.EN671-1.
- Semi-rigid rubber hose is manufactured in accordance with pr.EN694 Standard.
- 2" ball valve and special valve mounting adaptor.(reduction with 2"-1" storz coupling)
- 3 positioned stainless brass reel core with sealing.
- Adjustable frame and double bended cabinet door made of 1.5 mmDKP steel.
- Cabinet door is hinged at the right hand side. (Left hand side available upon request.)

- Cabinet can be turned 180°.
- Cabinet back mounting plate is made of 1.2 mm DKP Steel.
- Two of 75 mm knockouts for pipework connection is included.
- NORMEKS door lock is made of double-colored ABS or circular chrome.
- For the back mounting plate carried dismantled, cabinet can be mounted after the completion of construction work such as rendering and painting.
- Sign in compliance with the 92/58/EEC is located on the cabinet door.
- Reel can swing through 180°, which allows pulling the reel in any direction.
- User and installation manual.

Portable extinguishers are shown as an accessory