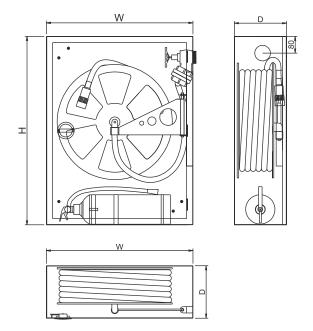

## ST22-YT

NORMEKS® model ST22-YT is suitable for surface mounting. The reel is secured on a 180° hanged support and mounted on the right hand side of the cabinet. This model's valve-hose connection is based on DIN 14461 standard.

#### Model ST22-YT has the following characteristics

- Water supply is through the center of the reel.
- Hose reel is 70 micron RAL 3001 red electrostatically powder painted.
- Fire hose cabinet is RAL 9002 grey white or RAL 3001 red, 70 micron RAL 3001 red electrostatically powder painted.
- NORMEKS jet / spray / shut-off nozzle is manufactured in accordance with pr.EN671-1.
- Semi-rigid rubber hose is manufactured in accordance with pr.EN694 Standard.
- 2" ball valve and special valve mounting adaptor.(reduction with 2"-1" storz coupling)
- 3 positioned stainless brass reel core with sealing.
- Adjustable frame and double bended cabinet door made of 1.5 mmDKP steel.
- Cabinet door is hinged at the right hand side. (Left hand side available upon request.)

- Cabinet can be turned 180°.
- Cabinet back mounting plate is made of 1.2 mm DKP Steel.
- Two of 75 mm knockouts for pipework connection is included.
- NORMEKS door lock is made of double-colored ABS or circular chrome.
- For the back mounting plate carried dismantled, cabinet can be mounted after the completion of construction work such as rendering and painting.
- Sign in compliance with the 92/58/EEC is located on the cabinet door.
- Reel can swing through 180°, which allows pulling the reel in any direction.
- User and installation manual.

| Model   | Hose          |            | Dimension   | Order No      |
|---------|---------------|------------|-------------|---------------|
|         | Diameter (mm) | Lenght (m) | WxHxD       | Order No      |
| ST22-YT | 25            | 20         | 700x900x250 | ST22-YT-20    |
| ST22-YT | 25            | 20         | 700x900x200 | ST22-YT-20-20 |
| ST22-YT | 25            | 30         | 700x900x250 | ST22-YT-30    |