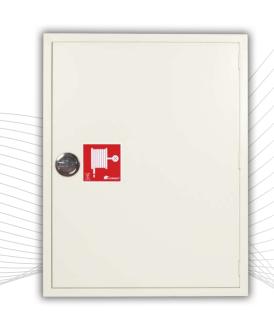

## ST22-YT

NORMEKS® model ST22-YT is suitable for surface mounting. The reel is secured on a 180° hanged support and mounted on the right hand side of the cabinet. This model's valve-hose connection is based on DIN 14461 standard.

#### Model ST22-YT has the following characteristics

- Water supply is through the center of the reel.
- Hose reel is 70 micron RAL 3001 red electrostatically powder painted.
- Fire hose cabinet is RAL 9002 grey white or RAL 3001 red, 70 micron RAL 3001 red electrostatically powder painted.
- NORMEKS jet / spray / shut-off nozzle is manufactured in accordance with pr.EN671-1.
- Semi-rigid rubber hose is manufactured in accordance with pr.EN694 Standard.
- 2" ball valve and special valve mounting adaptor.(reduction with 2"-1" storz coupling)
- 3 positioned stainless brass reel core with sealing.
- Adjustable frame and double bended cabinet door made of 1.5 mmDKP steel.
- Cabinet door is hinged at the right hand side. (Left hand side available upon request.)

- Cabinet can be turned 180°.
- Cabinet back mounting plate is made of 1.2 mm DKP Steel.
- Two of 75 mm knockouts for pipework connection is included.
- NORMEKS door lock is made of double-colored ABS or circular chrome.
- For the back mounting plate carried dismantled, cabinet can be mounted after the completion of construction work such as rendering and painting.
- Sign in compliance with the 92/58/EEC is located on the cabinet door.
- Reel can swing through 180°, which allows pulling the reel in any direction.
- User and installation manual.