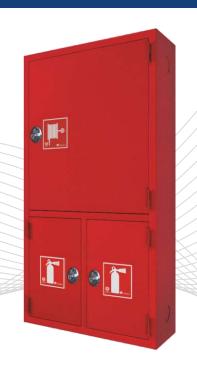

# Surface Fire Hose Cabinet With Equipment Compartment

### S12-R2T

NORMEKS® model S12-R2T is three cabinets suitable for surface mounting with vertical compartments for two portable fire extinguishers. The reel is secured on a 180° hanged support and mounted on the right hand side of the cabinet. This model's valve-hose connection is based on DIN 14461 standard. SNIP standards taken as reference for the manufacture of this unit.

#### Model S12-R2T has the following characteristics

- Water supply is through the center of the reel.
- Hose reel is 70 micron RAL 3001 red electrostatically powder painted.
- Fire hose cabinet is RAL 9002 grey white or RAL 3001 red, 70 micron RAL 3001 red electrostatically powder painted.
- NORMEKS jet / spray / shut-off nozzle is manufactured in accordance with pr.EN671-1.
- Semi-rigid rubber hose is manufactured in accordance with pr.EN694 Standard.
- 1" ball valve and special valve mounting adaptor.(reduction with 2"-1" storz coupling)
- 3 positioned stainless brass reel core with sealing.
- Adjustable frame and double bended cabinet door made of 1.5 mm DKP steel.
- Cabinet door is hinged at the right hand side.( Left hand side available upon request.)

- Cabinet back mounting plate is made of 1.2 mm DKP Steel.
- Two of 75 mm knockouts for pipework connection is included.
- NORMEKS door lock is made of double-colored ABS or circular chrome.
- For the back mounting plate carried dismantled, cabinet can be mounted after the completion of construction work such as rendering and painting.
- Sign in compliance with the 92/58/EEC is located on the cabinet door.
- Reel can swing through 180°, which allows pulling the reel in any direction.
- User and installation manual.