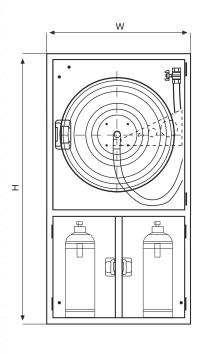

# Surface Fire Hose Cabinet With Equipment Compartment

### S12-R2T

NORMEKS® model S12-R2T is three cabinets suitable for surface mounting with vertical compartments for two portable fire extinguishers. The reel is secured on a 180° hanged support and mounted on the right hand side of the cabinet. This model's valve-hose connection is based on DIN 14461 standard. SNIP standards taken as reference for the manufacture of this unit.

#### Model S12-R2T has the following characteristics

- Water supply is through the center of the reel.
- Hose reel is 70 micron RAL 3001 red electrostatically powder painted.
- Fire hose cabinet is RAL 9002 grey white or RAL 3001 red, 70 micron RAL 3001 red electrostatically powder painted.
- NORMEKS jet / spray / shut-off nozzle is manufactured in accordance with pr.EN671-1.
- Semi-rigid rubber hose is manufactured in accordance with pr.EN694 Standard.
- 1" ball valve and special valve mounting adaptor.(reduction with 2"-1" storz coupling)
- 3 positioned stainless brass reel core with sealing.
- Adjustable frame and double bended cabinet door made of 1.5 mm DKP steel.
- Cabinet door is hinged at the right hand side.( Left hand side available upon request.)

- Cabinet back mounting plate is made of 1.2 mm DKP Steel.
- Two of 75 mm knockouts for pipework connection is included.
- NORMEKS door lock is made of double-colored ABS or circular chrome.
- For the back mounting plate carried dismantled, cabinet can be mounted after the completion of construction work such as rendering and painting.
- Sign in compliance with the 92/58/EEC is located on the cabinet door.
- Reel can swing through 180°, which allows pulling the reel in any direction.
- User and installation manual.