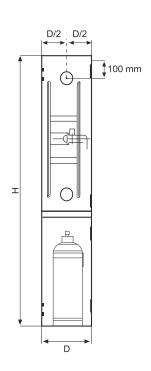

| Model   | Hose          |            | Dimension    | Order No      |
|---------|---------------|------------|--------------|---------------|
|         | Diameter (mm) | Lenght (m) | WxHxD        | Order NO      |
| S12-R2T | 25            | 20         | 750x1350x250 | S12-R2T-20    |
| S12-R2T | 25            | 20         | 750x1350x200 | S12-R2T-20-20 |
| S12-R2T | 25            | 30         | 750x1350x250 | S12-R2T-30    |