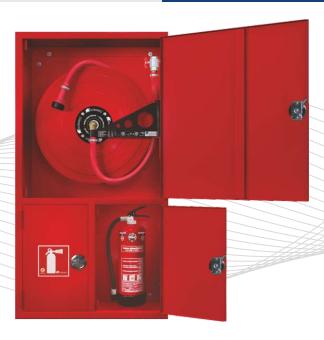

# Surface Fire Hose Cabinet With Equipment Compartment

### S12-R2T

NORMEKS® model S12-R2T is three cabinets suitable for surface mounting with vertical compartments for two portable fire extinguishers. The reel is secured on a 180° hanged support and mounted on the right hand side of the cabinet. This model's valve-hose connection is based on DIN 14461 standard. SNIP standards taken as reference for the manufacture of this unit.

#### Model S12-R2T has the following characteristics

- Water supply is through the center of the reel.
- Hose reel is 70 micron RAL 3001 red electrostatically powder painted.
- Fire hose cabinet is RAL 9002 grey white or RAL 3001 red, 70 micron RAL 3001 red electrostatically powder painted.
- NORMEKS jet / spray / shut-off nozzle is manufactured in accordance with pr.EN671-1.
- Semi-rigid rubber hose is manufactured in accordance with pr.EN694 Standard.
- 1" ball valve and special valve mounting adaptor.(reduction with 2"-1" storz coupling)
- 3 positioned stainless brass reel core with sealing.
- Adjustable frame and double bended cabinet door made of 1.5 mm DKP steel.
- Cabinet door is hinged at the right hand side.( Left hand side available upon request.)

- Cabinet back mounting plate is made of 1.2 mm DKP Steel.
- Two of 75 mm knockouts for pipework connection is included.
- NORMEKS door lock is made of double-colored ABS or circular chrome.
- For the back mounting plate carried dismantled, cabinet can be mounted after the completion of construction work such as rendering and painting.
- Sign in compliance with the 92/58/EEC is located on the cabinet door.
- Reel can swing through 180°, which allows pulling the reel in any direction.
- User and installation manual.

Portable extinguishers are shown as an accessory