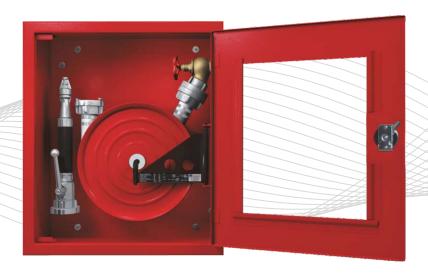

### Surface Fire Hose Cabinet

### SYM

NORMEKS® model SYM is suitable for surface mounting. The reel is secured on a 180° hanged support and mounted on the right hand side of the cabinet.

#### Model SYM has the following characteristics

- Adjustable frame and double bended cabinet door made of 1.5 mm DKP steel.
- Cabinet back mounting plate is made of 1.2 mm DKP Steel.
- Hose reel is 70 micron RAL 3001 red electrostatically powder painted.
- Fire hose cabinet is RAL 9002 grey white or RAL 3001 red, 70 micron RAL 3001 red electrostatically powder painted.
- 2" jet spray of branchpipe (Branchpipe type can be changed if specified)
- 2" ball valve.
- 2"-20 m of flat hose (TS 9222).

- NORMEKS door lock is made of double-colored ABS or circular chrome.
- For the back mounting plate carried dismantled, cabinet can be mounted after the completion of construction work such as rendering and painting.
- Sign in compliance with the 92/58/EEC is located on the cabinet door.
- Reel can swing through 180°, which allows pulling the reel in any direction.
- Sleeve couplings of the hose are connected by clamps or wiring.
- User and installation manual.