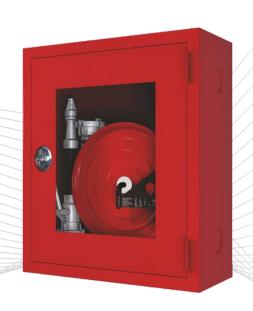

### Surface Fire Hose Cabinet

### SYM

NORMEKS® model SYM is suitable for surface mounting. The reel is secured on a 180° hanged support and mounted on the right hand side of the cabinet.

#### Model SYM has the following characteristics

- Adjustable frame and double bended cabinet door made of 1.5 mm DKP steel.
- Cabinet back mounting plate is made of 1.2 mm DKP Steel.
- Hose reel is 70 micron RAL 3001 red electrostatically powder painted.
- Fire hose cabinet is RAL 9002 grey white or RAL 3001 red, 70 micron RAL 3001 red electrostatically powder painted.
- 2" jet spray of branchpipe (Branchpipe type can be changed if specified)
- 2" ball valve.
- 2"-20 m of flat hose (TS 9222).

- NORMEKS door lock is made of double-colored ABS or circular chrome.
- For the back mounting plate carried dismantled, cabinet can be mounted after the completion of construction work such as rendering and painting.
- Sign in compliance with the 92/58/EEC is located on the cabinet door.
- Reel can swing through 180°, which allows pulling the reel in any direction.
- Sleeve couplings of the hose are connected by clamps or wiring.
- User and installation manual.