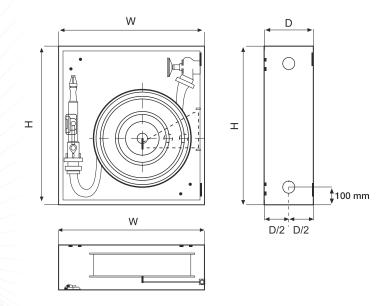

| Model | Hose          |            | Dimension   | Order No |
|-------|---------------|------------|-------------|----------|
|       | Diameter (mm) | Lenght (m) | WxHxD       | Order No |
| SYM   | 52            | 20         | 600x700x200 | SYM-20   |