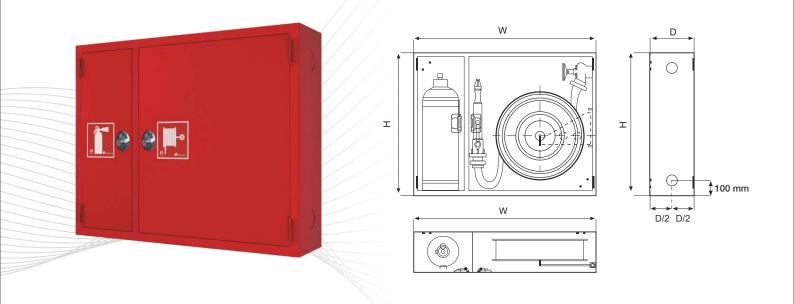

## S2YM

NORMEKS<sup>®</sup> model S2YM is suitable for surface mounting. It has a separate vertical compartment for portable fire extinguisher. The reel is secured on a 180° hanged support and mounted on the right hand side of the cabinet.

## Model S2YM has the following characteristics

- Adjustable frame and double bended cabinet door made of 1.5 mm DKP steel.
- Cabinet back mounting plate is made of 1.2 mm DKP Steel.
- Hose reel is 70 micron RAL 3001 red electrostatically powder painted.
- Fire hose cabinet is RAL 9002 grey white or RAL 3001 red, 70 micron RAL 3001 red electrostatically powder painted.
- 2" jet spray of branchpipe (Branchpipe type can be changed if specified)
- 2" ball valve.
- 2"-20 m of flat hose (TS 9222).

- NORMEKS door lock is made of double-colored ABS or circular chrome.
- For the back mounting plate carried dismantled, cabinet can be mounted after the completion of construction work such as rendering and painting.
- Sign in compliance with the 92/58/EEC is located on the cabinet door.
- Reel can swing through 180°, which allows pulling the reel in any direction.
- Sleeve couplings of the hose are connected by clamps or wiring.
- User and installation manual.

| Model | Hose          |            | Dimension   | Order No |
|-------|---------------|------------|-------------|----------|
|       | Diameter (mm) | Lenght (m) | WxHxD       | Order No |
| S2YM  | 52            | 20         | 800x700x200 | S2YM-20  |