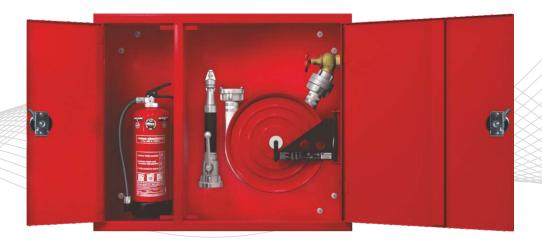

## Surface Fire Hose Cabinet With Equipment Compartment

## S2YM

NORMEKS<sup>®</sup> model S2YM is suitable for surface mounting. It has a separate vertical compartment for portable fire extinguisher. The reel is secured on a 180° hanged support and mounted on the right hand side of the cabinet.

Portable extinguishers are shown as an accessory