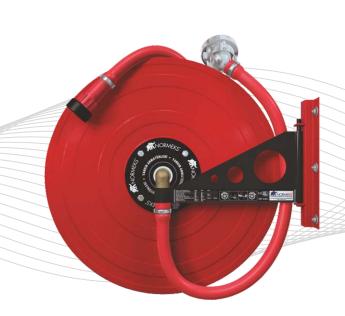

## **HMD**

NORMEKS® model HMD fire hose reel is mounted to a hanging handle. The reel is hanged with an angle of 180°. Thus the hose can easily be pulled any direction without the need of a hose cradle.

### Model HMD has the following characteristics

- Water supply is through the center of the reel.
- Hose reel is 70 micron RAL 3001 red electrostatically powder painted.
- NORMEKS jet / spray / shut-off nozzle is manufactured in accordance with pr.EN671-1.
- Semi-rigid rubber hose is manufactured in accordance with pr.EN694 Standard.
- 1" or 2" ball valve (special with 2" valve mounting adaptor.reduction with 2"-1" storz coupling )

- 3 positioned stainless brass reel core with sealing.
- Moving handle hanging on the right side of the reel (left side is available if specified)
- Reel can swing through 180°, which allows pulling the reel in any direction.
- User and installation manual.