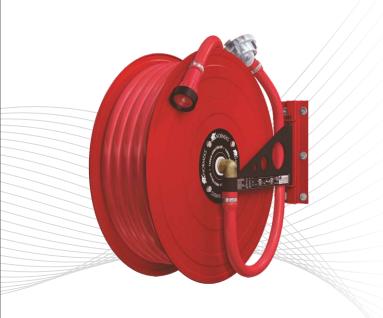

## **HMD**

NORMEKS® model HMD fire hose reel is mounted to a hanging handle. The reel is hanged with an angle of 180°. Thus the hose can easily be pulled any direction without the need of a hose cradle.

### Model HMD has the following characteristics

- Water supply is through the center of the reel.
- Hose reel is 70 micron RAL 3001 red electrostatically powder painted.
- NORMEKS jet / spray / shut-off nozzle is manufactured in accordance with pr.EN671-1.
- Semi-rigid rubber hose is manufactured in accordance with pr.EN694 Standard.
- 1" or 2" ball valve (special with 2" valve mounting adaptor.reduction with 2"-1" storz coupling )

- 3 positioned stainless brass reel core with sealing.
- Moving handle hanging on the right side of the reel (left side is available if specified)
- Reel can swing through 180°, which allows pulling the reel in any direction.
- User and installation manual.