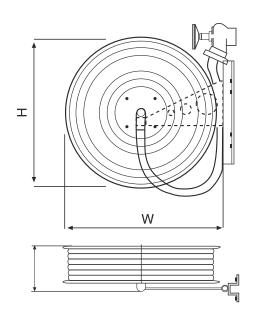

## **HMD**

NORMEKS® model HMD fire hose reel is mounted to a hanging handle. The reel is hanged with an angle of 180°. Thus the hose can easily be pulled any direction without the need of a hose cradle.

### Model HMD has the following characteristics

- Water supply is through the center of the reel.
- Hose reel is 70 micron RAL 3001 red electrostatically powder painted.
- NORMEKS jet / spray / shut-off nozzle is manufactured in accordance with pr.EN671-1.
- Semi-rigid rubber hose is manufactured in accordance with pr.EN694 Standard.
- 1" or 2" ball valve (special with 2" valve mounting adaptor.reduction with 2"-1" storz coupling )

- 3 positioned stainless brass reel core with sealing.
- Moving handle hanging on the right side of the reel (left side is available if specified)
- Reel can swing through 180°, which allows pulling the reel in any direction.
- User and installation manual.

- Our products are manufactured in compliance with TS. EN 671-1.
- Manufacturershall retain the right to make changes in the production standards and material without notice.

| Model | Hose          |            | Dimension   | Order No  |
|-------|---------------|------------|-------------|-----------|
|       | Diameter (mm) | Lenght (m) | WxHxD       | Order NO  |
| HMD   | 25            | 20         | 640x600x190 | HMD-20    |
| HMD   | 25            | 30         | 640x600x190 | HMD-30    |
| HMD   | 25            | 20         | 640x600x175 | HMD-20-20 |