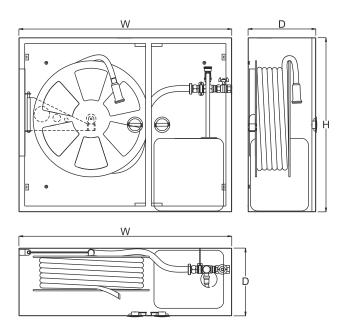

| Model  | Hose          |            | Dimension | Order No  |
|--------|---------------|------------|-----------|-----------|
|        | Diameter (mm) | Lenght (m) | WxHxD     | Order NO  |
| KYD-B1 | 1"            | 20         | 110x90x35 | KYD-B1-20 |
| KYD-B1 | 1"            | 30         | 110x90x35 | KYD-B1-30 |