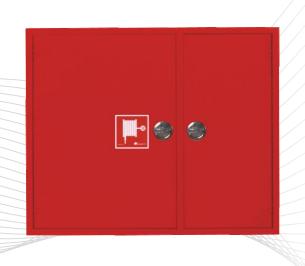

## KYD-B1

NORMEKS® model KYD-B1 is suitable for surface mounting. The reel is secured on a 180° hanged support and mounted on the right hand side of the cabinet.

#### Model KYD-B1 has the following characteristics

- Adjustable frame and double bended cabinet door made of 1.5 mm DKP steel.
- Cabinet inside box is made of 1.2 mm DKP Steel.
- Hose reel is 70 micron RAL 3001 red electrostatically powder painted.
- Fire hose cabinet is RAL 9002 grey white or RAL 3001 red, 70 micron RAL 3001 red electrostatically powder painted.
- 30 lt AFFF foam
- To DIN 14384, 1% to 6%adjustable, 1"foam proportioner(AWG).
- Ø19 mm foam suction hose.

- 1" controlled lans.
- 1" full bore ball valve.
- Semi-rigid rubber hose ismanufactured in accordance with pr.EN694 Standard.
- NORMEKS door lock is made of double-colored ABS or circular chrome.
- Sign in compliance with the 92/58/EEC is located on the cabinet door.
- Reel can swing through 180°, which allows pulling the reel in any direction.
- Sleeve couplings of the hose are connected by clamps or wiring.
- User and installation manual.