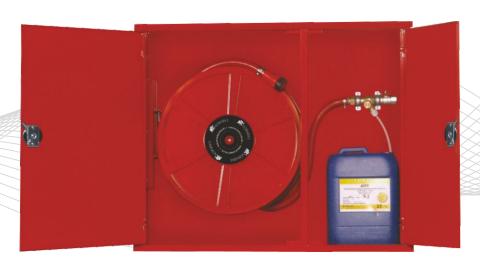

## Surface Fire Hose Cabinet With Foam Mixer

## KYD-B1

NORMEKS® model KYD-B1 is suitable for surface mounting. The reel is secured on a 180° hanged support and mounted on the right hand side of the cabinet.

#### Model KYD-B1 has the following characteristics

- Adjustable frame and double bended cabinet door made of 1.5 mm DKP steel.
- Cabinet inside box is made of 1.2 mm DKP Steel.
- Hose reel is 70 micron RAL 3001 red electrostatically powder painted.
- Fire hose cabinet is RAL 9002 grey white or RAL 3001 red, 70 micron RAL 3001 red electrostatically powder painted.
- 30 lt AFFF foam
- To DIN 14384, 1% to 6%adjustable, 1"foam proportioner(AWG).
- Ø19 mm foam suction hose.

- 1" controlled lans.
- 1" full bore ball valve.
- Semi-rigid rubber hose ismanufactured in accordance with pr.EN694 Standard.
- NORMEKS door lock is made of double-colored ABS or circular chrome.
- Sign in compliance with the 92/58/EEC is located on the cabinet door.
- Reel can swing through 180°, which allows pulling the reel in any direction.
- Sleeve couplings of the hose are connected by clamps or wiring.
- User and installation manual.