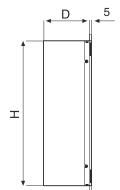

| Model  | Hose          |            | Dimension | Capacity | Order No     |
|--------|---------------|------------|-----------|----------|--------------|
|        | Diameter (mm) | Lenght (m) | WxHxD     | (I)      | order no     |
| KYD-B2 | 2"            | 20         | 110x90x35 | 30       | KYD-B2-20-30 |
| KYD-B2 | 2"            | 20         | 110x90x35 | 60       | KYD-B2-20-60 |