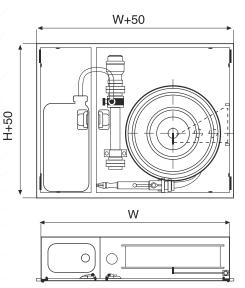

| Model  | Hose          |            | Dimension | Capacity | Order No     |
|--------|---------------|------------|-----------|----------|--------------|
|        | Diameter (mm) | Lenght (m) | WxHxD     | (I)      | order no     |
| KYD-B2 | 2"            | 20         | 110x90x35 | 30       | KYD-B2-20-30 |
| KYD-B2 | 2"            | 20         | 110x90x35 | 60       | KYD-B2-20-60 |