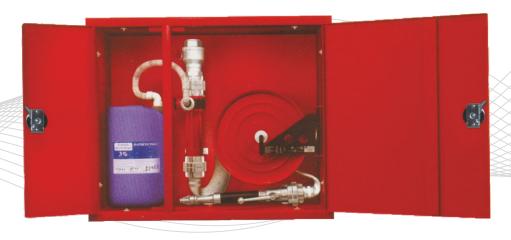

# KYD-B2

NORMEKS<sup>®</sup> model KYD-B2 is suitable for surface mounting. The reel is secured on a 180° hanged support and mounted on the right hand side of the cabinet.

#### Model KYD-B2 has the following characteristics

- Adjustable frame and double bended cabinet door made of 1.5 mm DKP steel.
- Cabinet inside box is made of 1.2 mm DKP Steel.
- Hose reel is 70 micron RAL 3001 red electrostatically powder painted.
- Fire hose cabinet is RAL 9002 grey white or RAL 3001 red, 70 micron RAL 3001 red electrostatically powder painted.
- 30 -60 lt. AFFF foam
- To DIN 14384, 1% to 6% adjustable, 200 lt /min capacity, 2 "foam proportioner (AWG).
- Ø19 mm foam suction hose.
- 2" controlled lans.

- 2" full bore ball valve.
- 2"-20 m of flat hose (TS 9222).
- Semi-rigid rubber hose ismanufactured in accordance with pr.EN694 Standard.
- NORMEKS door lock is made of double-colored ABS or circular chrome.
- Sign in compliance with the 92/58/EEC is located on the cabinet door.
- Reel can swing through 180°, which allows pulling the reel in any direction.
- Sleeve couplings of the hose are connected by clamps or wiring.
- User and installation manual.