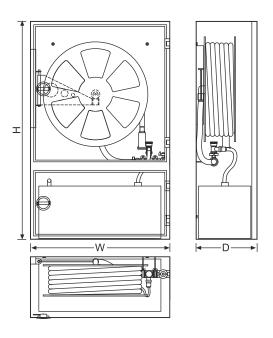

# KYD-T1

NORMEKS® model KYD-T1 is suitable for surface mounting. The reel is secured on a 180° hanged support and mounted on the right hand side of the cabinet.

#### Model KYD-T1 has the following characteristics

- Adjustable frame and double bended cabinet door made of 1.5 mm DKP steel.
- Cabinet inside box is made of 1.2 mm DKP Steel.
- Hose reel is 70 micron RAL 3001 red electrostatically powder painted.
- Fire hose cabinet is RAL 9002 grey white or RAL 3001 red, 70 micron RAL 3001 red electrostatically powder painted.
- 60 lt AFFF foam
- To DIN 14384, 1% to 6%adjustable, 1"foam proportioner(AWG).
- Ø19 mm foam suction hose.

- 1" controlled lans.
- 1" full bore ball valve.
- Semi-rigid rubber hose ismanufactured in accordance with pr.EN694 Standard.
- NORMEKS door lock is made of double-colored ABS or circular chrome.
- Sign in compliance with the 92/58/EEC is located on the cabinet door.
- Reel can swing through 180°, which allows pulling the reel in any direction.
- Sleeve couplings of the hose are connected by clamps or wiring.
- User and installation manual.

| Model  | Hose          |            | Dimension | Order No  |
|--------|---------------|------------|-----------|-----------|
|        | Diameter (mm) | Lenght (m) | WxHxD     | Order NO  |
| KYD-T1 | 1"            | 20         | 80x120x35 | KYD-T1-20 |
| KYD-T1 | 1"            | 30         | 80x120x35 | KYD-T1-30 |