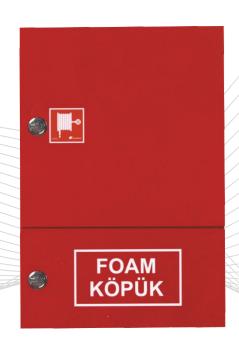

### Surface Fire Hose Cabinet With Foam Mixer

# KYD-T1

NORMEKS® model KYD-T1 is suitable for surface mounting. The reel is secured on a 180° hanged support and mounted on the right hand side of the cabinet.

#### Model KYD-T1 has the following characteristics

- Adjustable frame and double bended cabinet door made of 1.5 mm DKP steel.
- Cabinet inside box is made of 1.2 mm DKP Steel.
- Hose reel is 70 micron RAL 3001 red electrostatically powder painted.
- Fire hose cabinet is RAL 9002 grey white or RAL 3001 red, 70 micron RAL 3001 red electrostatically powder painted.
- 60 lt AFFF foam
- To DIN 14384, 1% to 6%adjustable, 1"foam proportioner(AWG).
- Ø19 mm foam suction hose.

- 1" controlled lans.
- 1" full bore ball valve.
- Semi-rigid rubber hose ismanufactured in accordance with pr.EN694 Standard.
- NORMEKS door lock is made of double-colored ABS or circular chrome.
- Sign in compliance with the 92/58/EEC is located on the cabinet door.
- Reel can swing through 180°, which allows pulling the reel in any direction.
- Sleeve couplings of the hose are connected by clamps or wiring.
- User and installation manual.