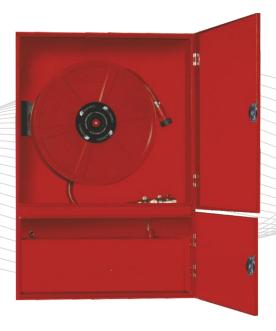

### Surface Fire Hose Cabinet With Foam Mixer

# KYD-T1

NORMEKS® model KYD-T1 is suitable for surface mounting. The reel is secured on a 180° hanged support and mounted on the right hand side of the cabinet.

#### Model KYD-T1 has the following characteristics

- Adjustable frame and double bended cabinet door made of 1.5 mm DKP steel.
- Cabinet inside box is made of 1.2 mm DKP Steel.
- Hose reel is 70 micron RAL 3001 red electrostatically powder painted.
- Fire hose cabinet is RAL 9002 grey white or RAL 3001 red, 70 micron RAL 3001 red electrostatically powder painted.
- 60 lt AFFF foam
- To DIN 14384, 1% to 6%adjustable, 1"foam proportioner(AWG).
- Ø19 mm foam suction hose.

- 1" controlled lans.
- 1" full bore ball valve.
- Semi-rigid rubber hose ismanufactured in accordance with pr.EN694 Standard.
- NORMEKS door lock is made of double-colored ABS or circular chrome.
- Sign in compliance with the 92/58/EEC is located on the cabinet door.
- Reel can swing through 180°, which allows pulling the reel in any direction.
- Sleeve couplings of the hose are connected by clamps or wiring.
- User and installation manual.