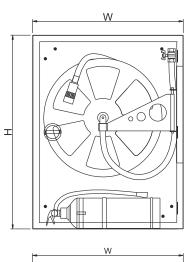

### Surface Fire Hose Cabinet With Equipment Compartment

| YANGIN |  |
|--------|--|
|        |  |
|        |  |
|        |  |
| FIRE   |  |

| Model        | Hose          |            | Dimension   | Order No          |
|--------------|---------------|------------|-------------|-------------------|
|              | Diameter (mm) | Length (m) | WxHxD       | Order NO          |
| ST22-YT-CK-B | 25            | 20         | 700x900x200 | ST22-YT-CK-B - 20 |
| ST22-YT-CK-B | 25            | 30         | 700x900x250 | ST22-YT-CK-B - 30 |
| ST22-YT-CK-S | 25            | 20         | 700x900x200 | ST22-YT-CK-S - 20 |
| ST22-YT-CK-S | 25            | 30         | 700x900x250 | ST22-YT-CK-S - 30 |