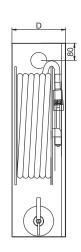

### Surface Fire Hose Cabinet With Equipment Compartment

| YANGIN |  |
|--------|--|
|        |  |
|        |  |
|        |  |
| FIRE   |  |

| Model        | Hose          |            | Dimension   | Order No          |
|--------------|---------------|------------|-------------|-------------------|
|              | Diameter (mm) | Length (m) | WxHxD       | Order NO          |
| ST22-YT-CK-B | 25            | 20         | 700x900x200 | ST22-YT-CK-B - 20 |
| ST22-YT-CK-B | 25            | 30         | 700x900x250 | ST22-YT-CK-B - 30 |
| ST22-YT-CK-S | 25            | 20         | 700x900x200 | ST22-YT-CK-S - 20 |
| ST22-YT-CK-S | 25            | 30         | 700x900x250 | ST22-YT-CK-S - 30 |