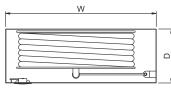

# ST22-YT-CK

NORMEKS® model ST22-YT-CK is suitable for surface mounting. It is equipped with an aluminum framed glass door and special hinge. The reel is secured on a 180° hanged support and mounted on the lefthand side of the cabinet.

#### Model ST22-YT-CK has the following characteristics

- Water supply is through the center of the reel.
- Hose reel is 70 micron RAL 3001 red electrostatically powder painted.
- Fire hose cabinet is RAL 9002 grey white or RAL 3001 red, 70 micron RAL 3001 red electrostatically powder painted.
- NORMEKS jet / spray / shut-off nozzle is manufactured in accordance with pr.EN671-1.
- Semi-rigid rubber hose is manufactured in accordance with pr.EN694 Standard.
- NORMEKS special supply hose.
- 2" ball valve and special valve mounting adaptor.(reduction with 2"-1" storz coupling)

- 3 positioned stainless brass reel core with sealing.
- Cabinet door is hinged at the left hand side. (Left hand side available upon request.)
- Cabinet can be turned 180°.
- One of 75 mm knockouts for pipework connection is included.
- Sign in compliance with the 92/58/EEC is located on the cabinet door.
- Reel can swing through 180°, which allows pulling the reel in any direction.
- User and installation manual.

### Surface Fire Hose Cabinet With Equipment Compartment

| YANGIN |  |
|--------|--|
|        |  |
|        |  |
|        |  |
| FIRE   |  |

| Model        | Hose          |            | Dimension   | Order No          |
|--------------|---------------|------------|-------------|-------------------|
|              | Diameter (mm) | Length (m) | WxHxD       | Order NO          |
| ST22-YT-CK-B | 25            | 20         | 700x900x200 | ST22-YT-CK-B - 20 |
| ST22-YT-CK-B | 25            | 30         | 700x900x250 | ST22-YT-CK-B - 30 |
| ST22-YT-CK-S | 25            | 20         | 700x900x200 | ST22-YT-CK-S - 20 |
| ST22-YT-CK-S | 25            | 30         | 700x900x250 | ST22-YT-CK-S - 30 |