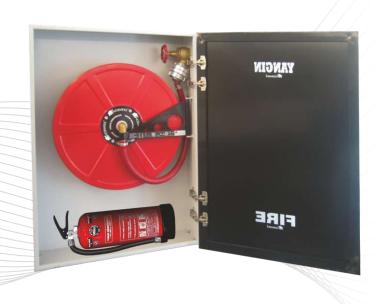

# ST22-YT-CK

NORMEKS® model ST22-YT-CK is suitable for surface mounting. It is equipped with an aluminum framed glass door and special hinge. The reel is secured on a 180° hanged support and mounted on the lefthand side of the cabinet.

#### Model ST22-YT-CK has the following characteristics

- Water supply is through the center of the reel.
- Hose reel is 70 micron RAL 3001 red electrostatically powder painted.
- Fire hose cabinet is RAL 9002 grey white or RAL 3001 red, 70 micron RAL 3001 red electrostatically powder painted.
- NORMEKS jet / spray / shut-off nozzle is manufactured in accordance with pr.EN671-1.
- Semi-rigid rubber hose is manufactured in accordance with pr.EN694 Standard.
- NORMEKS special supply hose.
- 2" ball valve and special valve mounting adaptor.(reduction with 2"-1" storz coupling)

- 3 positioned stainless brass reel core with sealing.
- Cabinet door is hinged at the left hand side. (Left hand side available upon request.)
- Cabinet can be turned 180°.
- One of 75 mm knockouts for pipework connection is included.
- Sign in compliance with the 92/58/EEC is located on the cabinet door.
- Reel can swing through 180°, which allows pulling the reel in any direction.
- User and installation manual.

Portable extinguishers are shown as an accessory