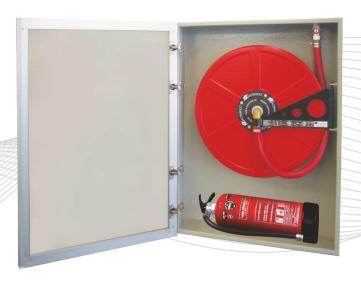

### Surface Fire Hose Cabinet With Equipment Compartment

# ST22-YT-CK

NORMEKS® model ST22-YT-CK is suitable for surface mounting. It is equipped with an aluminum framed glass door and special hinge. The reel is secured on a 180° hanged support and mounted on the lefthand side of the cabinet.

#### Model ST22-YT-CK has the following characteristics

- Water supply is through the center of the reel.
- Hose reel is 70 micron RAL 3001 red electrostatically powder painted.
- Fire hose cabinet is RAL 9002 grey white or RAL 3001 red, 70 micron RAL 3001 red electrostatically powder painted.
- NORMEKS jet / spray / shut-off nozzle is manufactured in accordance with pr.EN671-1.
- Semi-rigid rubber hose is manufactured in accordance with pr.EN694 Standard.
- NORMEKS special supply hose.
- 2" ball valve and special valve mounting adaptor.(reduction with 2"-1" storz coupling)

- 3 positioned stainless brass reel core with sealing.
- Cabinet door is hinged at the left hand side. (Left hand side available upon request.)
- Cabinet can be turned 180°.
- One of 75 mm knockouts for pipework connection is included.
- Sign in compliance with the 92/58/EEC is located on the cabinet door.
- Reel can swing through 180°, which allows pulling the reel in any direction.
- User and installation manual.

Portable extinguishers are shown as an accessory