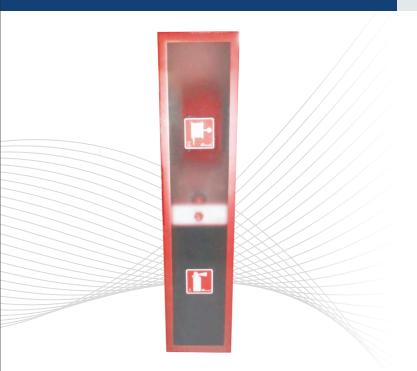

# Recessed Fire Hose Cabinet With Equipment Compartment

## **AVM**

NORMEKS model AVM is formed by two vertical compartments. Thanks to its unique railed system, both reel and extinguisher can go back and forth easily.

#### Model AVM has the following characteristics

- Water supply is through the center of the reel.
- Hose reel is 70 micron RAL 3001 red electrostatically powder painted.
- Fire hose cabinet is RAL 9002 grey white or RAL 3001 red, 70 micron RAL 3001 red electrostatically powder painted.
- Semi-rigid rubber hose is manufactured in accordance with EN694 Standard.
- 1" ball valve
- 3 positioned stainless brass reel core with sealing.