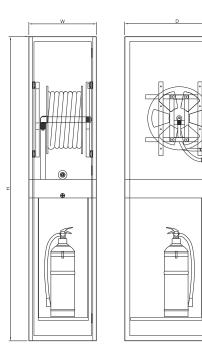

## **AVM**

NORMEKS model AVM is formed by two vertical compartments. Thanks to its unique railed system, both reel and extinguisher can go back and forth easily.

#### Model AVM has the following characteristics

- Water supply is through the center of the reel.
- Hose reel is 70 micron RAL 3001 red electrostatically powder painted.
- Fire hose cabinet is RAL 9002 grey white or RAL 3001 red, 70 micron RAL 3001 red electrostatically powder painted.
- Semi-rigid rubber hose is manufactured in accordance with EN694 Standard.
- 1" ball valve
- 3 positioned stainless brass reel core with sealing.

- Adjustable frame and double bended cabinet door made of 1.5 mmDKP steel.
- Cabinet door is right hand hinged. (Left hand hinged available upon request.)
- "In compliance with 92/58/EEC" sign located on the cabinet door.
- Operating and installation manual.

| Model | Hose          |            | Dimension    | Order No |
|-------|---------------|------------|--------------|----------|
|       | Diameter (mm) | Lenght (m) | WxHxD        | Order NO |
| AVM   | 25            | 20         | 480x1600x620 | AVM-20   |
| AVM   | 25            | 30         | 480x1600x620 | AVM-30   |