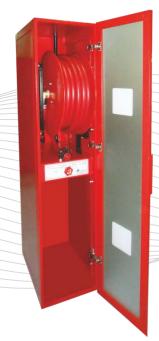

# Recessed Fire Hose Cabinet With Equipment Compartment

## **AVM**

NORMEKS model AVM is formed by two vertical compartments. Thanks to its unique railed system, both reel and extinguisher can go back and forth easily.

#### Model AVM has the following characteristics

- Water supply is through the center of the reel.
- Hose reel is 70 micron RAL 3001 red electrostatically powder painted.
- Fire hose cabinet is RAL 9002 grey white or RAL 3001 red, 70 micron RAL 3001 red electrostatically powder painted.
- Semi-rigid rubber hose is manufactured in accordance with EN694 Standard.
- 1" ball valve
- 3 positioned stainless brass reel core with sealing.

- Adjustable frame and double bended cabinet door made of 1.5 mmDKP steel.
- Cabinet door is right hand hinged. (Left hand hinged available upon request.)
- "In compliance with 92/58/EEC" sign located on the cabinet door.
- Operating and installation manual.

Aluminum framed glass door is optional