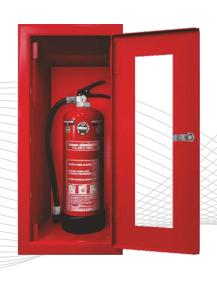

## Recessed Fire Extinguisher Cabinet

## Model GTD has the following characteristics

- Adjustable frame and double bended cabinet door made of 1.5 mm DKP steel.
- Cabinet inside box is made of 1.2 mm DKP Steel.
- Fire hose cabinet is RAL 9002 grey white or RAL 3001 red, 70 micron RAL 3001 red electrostatically powder painted.
- Cabinet door is hinged at the right hand side.( Left hand side available upon request.)
- Sign in compliance with the 92/58/EEC is located on the cabinet door.