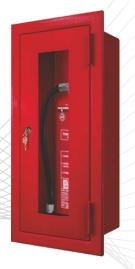

## Recessed Fire Extinguisher Cabinet

## Model GTD has the following characteristics

- Adjustable frame and double bended cabinet door made of 1.5 mm DKP steel.
- Cabinet inside box is made of 1.2 mm DKP Steel.
- Fire hose cabinet is RAL 9002 grey white or RAL 3001 red, 70 micron RAL 3001 red electrostatically powder painted.
- Cabinet door is hinged at the right hand side.( Left hand side available upon request.)
- Sign in compliance with the 92/58/EEC is located on the cabinet door.