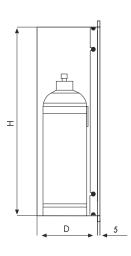

Portable extinguishers are shown as an accessory

| Model | Dimension<br>W x H x D | Order No |
|-------|------------------------|----------|
| GTD   | 250x600x195            | GTD      |

Our Standard production color is RAL 3001, please specify separately for RAL 9002.