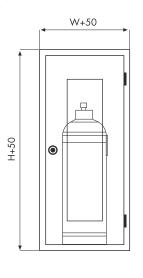

Portable extinguishers are shown as an accessory

| Model | Dimension<br>W x H x D | Order No |
|-------|------------------------|----------|
| GTD   | 250x600x195            | GTD      |

Our Standard production color is RAL 3001, please specify separately for RAL 9002.