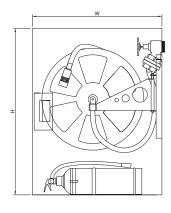

| Model      | Hose          |            | Dimension   | Order No         |
|------------|---------------|------------|-------------|------------------|
|            | Diameter (mm) | Length (m) | WxHxD       | Order No         |
| ST22-YT-DK | 25            | 20         | 700x900x200 | ST22-YT-DK-20    |
| ST22-YT-DK | 25            | 20         | 700x900x200 | ST22-YT-DK-20-20 |
| ST22-YT-DK | 25            | 30         | 700x900x250 | ST22-YT-DK-30    |