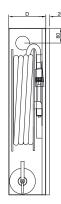

## Surface Fire Hose Cabinet With Equipment Compartment

NORMEKS<sup>®</sup> model ST22-YT-DK is suitable for surface mounting and has a compartment for portable fire extinguisher. The reel is secured on a 180<sup>°</sup> hanged support and mounted on the right hand side of the cabinet. This model's valve-hose connection is based on DIN 14461 standard.

## Model ST22-YT-DK has the following characteristics:

- Water supply is through the center of the reel.
- Hose reel is 70 micron RAL 3001 red electrostatically powder painted.
- Fire hose cabinet is RAL 9002 grey white or RAL 3001 red, 70 micron RAL 3001 red electrostatically powder painted.
- NORMEKS jet / spray / shut-off nozzle is manufactured in accordance with pr.EN671-1.
- Semi-rigid rubber hose is manufactured in accordance with pr.EN694 Standard.
- 2" ball valve and special valve mounting adaptor.(reduction with 2"-1" storz coupling)

- 3 positioned stainless brass reel core with sealing.
- Cabinet is completed with chromium nickel plated concealed hinge. (Left or right side hinged as per order.)
- Stainless steel made recessed handle.
- One of 75 mm knockouts for pipework connection is included.
- Sign in compliance with the 92/58/EEC is located on the cabinet door.
- Reel can swing through 180°, which allows pulling the reel in any direction.