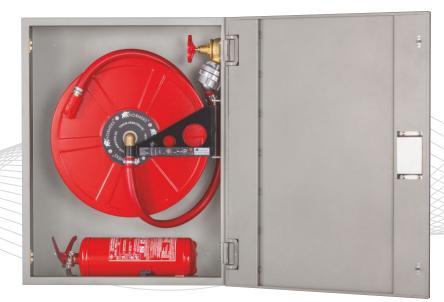

## Surface Fire Hose Cabinet With Equipment Compartment

NORMEKS<sup>®</sup> model ST22-YT-DK is suitable for surface mounting and has a compartment for portable fire extinguisher. The reel is secured on a 180<sup>°</sup> hanged support and mounted on the right hand side of the cabinet. This model's valve-hose connection is based on DIN 14461 standard.

## Model ST22-YT-DK has the following characteristics:

- Water supply is through the center of the reel.
- Hose reel is 70 micron RAL 3001 red electrostatically powder painted.
- Fire hose cabinet is RAL 9002 grey white or RAL 3001 red, 70 micron RAL 3001 red electrostatically powder painted.
- NORMEKS jet / spray / shut-off nozzle is manufactured in accordance with pr.EN671-1.
- Semi-rigid rubber hose is manufactured in accordance with pr.EN694 Standard.
- 2" ball valve and special valve mounting adaptor.(reduction with 2"-1" storz coupling)

- 3 positioned stainless brass reel core with sealing.
- Cabinet is completed with chromium nickel plated concealed hinge. (Left or right side hinged as per order.)
- Stainless steel made recessed handle.
- One of 75 mm knockouts for pipework connection is included.
- Sign in compliance with the 92/58/EEC is located on the cabinet door.
- Reel can swing through 180°, which allows pulling the reel in any direction.

Portable extinguishers are shown as an accessory