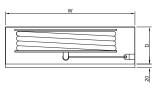

## Surface Fire Hose Cabinet With Equipment Compartment

NORMEKS<sup>®</sup> model ST22-YT-DK is suitable for surface mounting and has a compartment for portable fire extinguisher. The reel is secured on a 180<sup>°</sup> hanged support and mounted on the right hand side of the cabinet. This model's valve-hose connection is based on DIN 14461 standard.

## Model ST22-YT-DK has the following characteristics:

- Water supply is through the center of the reel.
- Hose reel is 70 micron RAL 3001 red electrostatically powder painted.
- Fire hose cabinet is RAL 9002 grey white or RAL 3001 red, 70 micron RAL 3001 red electrostatically powder painted.
- NORMEKS jet / spray / shut-off nozzle is manufactured in accordance with pr.EN671-1.
- Semi-rigid rubber hose is manufactured in accordance with pr.EN694 Standard.
- 2" ball valve and special valve mounting adaptor.(reduction with 2"-1" storz coupling)

| Model      | Hose          |            | Dimension   | Order No         |
|------------|---------------|------------|-------------|------------------|
|            | Diameter (mm) | Length (m) | WxHxD       | Order No         |
| ST22-YT-DK | 25            | 20         | 700x900x200 | ST22-YT-DK-20    |
| ST22-YT-DK | 25            | 20         | 700x900x200 | ST22-YT-DK-20-20 |
| ST22-YT-DK | 25            | 30         | 700x900x250 | ST22-YT-DK-30    |