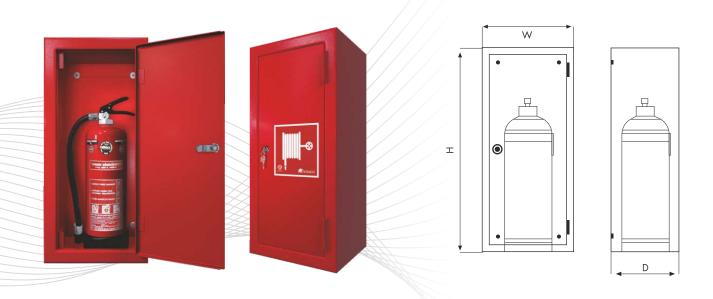

## **Surface Mounted Fire Extinguisher Cabinet**

NORMEKS model STD is a portable fire extinguisher cabinet suitable for surface mounting.

## Model STD has the following characteristics

- Adjustable frame and double bended cabinet door made of 1.5 mm DKP steel.
- Cabinet inside box is made of 1.2 mm DKP Steel.
- Fire hose cabinet is RAL 9002 grey white or RAL 3001 red, 70 micron RAL 3001 red electrostatically powder painted.
- Cabinet door is hinged at the right hand side. (Left hand side available upon request.)
- Sign in compliance with the 92/58/EEC is located on the cabinet door.

Portable extinguishers are shown as an accessory

| Model | Dimension<br>W x H x D | Order No |
|-------|------------------------|----------|
| STD   | 300x650x200            | STD      |

Our Standard production color is RAL 3001, please specify separately for RAL 9002.